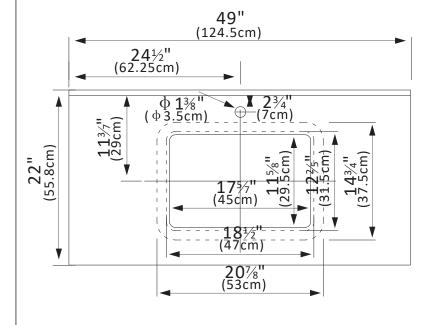

## **INSTALLATION SPECIFICATION**

| Sku:                       | 706149-CTP-GW                                                                                            |
|----------------------------|----------------------------------------------------------------------------------------------------------|
| Product Dimensions:        | 49"W x 22"D x 9"H                                                                                        |
| Sink-External Dimension:   | 20 <sup>7</sup> / <sub>8</sub> "W x 14 <sup>3</sup> / <sub>4</sub> "D x 8 <sup>1</sup> / <sub>4</sub> "H |
| Sink-Internal Dimension:   | 175/"W x 115/4"D x 65/4"H                                                                                |
| Countertop Thickness:      | 13/7"                                                                                                    |
| Drain Hole Diameter:       | φ 17⁄9"                                                                                                  |
| Weight:                    | 101.4 lbs                                                                                                |
| Material:                  | Engineered Stone                                                                                         |
| Color Finish:              | Grain White (GW)                                                                                         |
| Edge Polishing:            | Flat Edge                                                                                                |
| Faucet Hole Spacing (in.): | Single Hole                                                                                              |
| Sink:                      | Single Sink                                                                                              |

Malaga 49"x22"

**Bathroom Vanity Top** 

All maesurements are approximate .Maesurements may vary +/-1/2