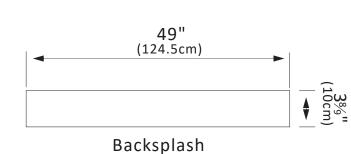

## **INSTALLATION SPECIFICATION**

| Sku:                       | 706149-CTP-GW                                                                                            |
|----------------------------|----------------------------------------------------------------------------------------------------------|
| Product Dimensions:        | 49"W x 22"D x 9"H                                                                                        |
| Sink-External Dimension:   | 20 <sup>7</sup> / <sub>8</sub> "W x 14 <sup>3</sup> / <sub>4</sub> "D x 8 <sup>1</sup> / <sub>4</sub> "H |
| Sink-Internal Dimension:   | 175/"W x 115/4"D x 65/4"H                                                                                |
| Countertop Thickness:      | 13/7"                                                                                                    |
| Drain Hole Diameter:       | φ 17⁄9"                                                                                                  |
| Weight:                    | 101.4 lbs                                                                                                |
| Material:                  | Engineered Stone                                                                                         |
| Color Finish:              | Grain White (GW)                                                                                         |
| Edge Polishing:            | Flat Edge                                                                                                |
| Faucet Hole Spacing (in.): | Single Hole                                                                                              |
| Sink:                      | Single Sink                                                                                              |

Malaga 49"x22"

**Bathroom Vanity Top** 

All maesurements are approximate .Maesurements may vary +/-1/2