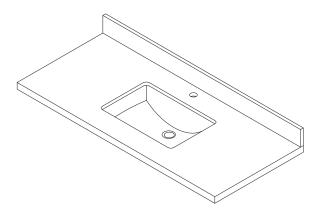

## **INSTALLATION SPECIFICATION**

| Sku:                       | 706149-CTP-GW                                                                                            |
|----------------------------|----------------------------------------------------------------------------------------------------------|
| Product Dimensions:        | 49"W x 22"D x 9"H                                                                                        |
| Sink-External Dimension:   | 20 <sup>7</sup> / <sub>8</sub> "W x 14 <sup>3</sup> / <sub>4</sub> "D x 8 <sup>1</sup> / <sub>4</sub> "H |
| Sink-Internal Dimension:   | 175/"W x 115/4"D x 65/4"H                                                                                |
| Countertop Thickness:      | 13/7"                                                                                                    |
| Drain Hole Diameter:       | φ 17⁄9"                                                                                                  |
| Weight:                    | 101.4 lbs                                                                                                |
| Material:                  | Engineered Stone                                                                                         |
| Color Finish:              | Grain White (GW)                                                                                         |
| Edge Polishing:            | Flat Edge                                                                                                |
| Faucet Hole Spacing (in.): | Single Hole                                                                                              |
| Sink:                      | Single Sink                                                                                              |

Malaga 49"x22"

**Bathroom Vanity Top** 

All maesurements are approximate .Maesurements may vary +/-1/2