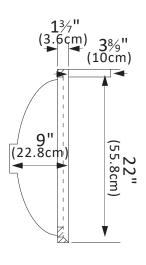

## **INSTALLATION SPECIFICATION**

| Sku:                       | 706149-CTP-GW                                                                                            |
|----------------------------|----------------------------------------------------------------------------------------------------------|
| Product Dimensions:        | 49"W x 22"D x 9"H                                                                                        |
| Sink-External Dimension:   | 20 <sup>7</sup> / <sub>8</sub> "W x 14 <sup>3</sup> / <sub>4</sub> "D x 8 <sup>1</sup> / <sub>4</sub> "H |
| Sink-Internal Dimension:   | 175/"W x 115/4"D x 65/4"H                                                                                |
| Countertop Thickness:      | 13/7"                                                                                                    |
| Drain Hole Diameter:       | φ 17⁄9"                                                                                                  |
| Weight:                    | 101.4 lbs                                                                                                |
| Material:                  | Engineered Stone                                                                                         |
| Color Finish:              | Grain White (GW)                                                                                         |
| Edge Polishing:            | Flat Edge                                                                                                |
| Faucet Hole Spacing (in.): | Single Hole                                                                                              |
| Sink:                      | Single Sink                                                                                              |

Malaga 49"x22"

**Bathroom Vanity Top** 

All maesurements are approximate .Maesurements may vary +/-1/2