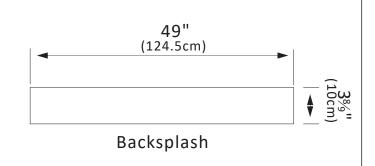

Bathroom Vanity Top

1<sup>3</sup>⁄7" (3.6cm)

\_\_\_\_\_9" | (22.8cm ) 38⁄9" (10cm)

> 22" (55.8cm)

All maesurements are approximate .Maesurements may vary +/-1/2