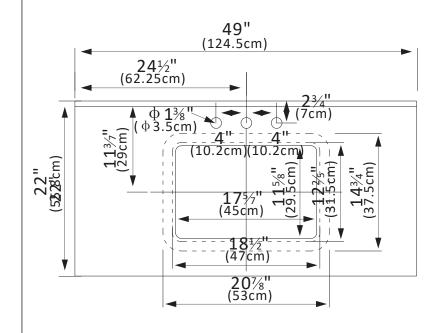

## INSTALLATION SPECIFICATION

| Sku:                       | 706349-CTP-GW                                                                                            |
|----------------------------|----------------------------------------------------------------------------------------------------------|
| Product Dimensions:        | 49"W x 22"D x 9"H                                                                                        |
| Sink-External Dimension:   | 20 <sup>7</sup> / <sub>8</sub> "W x 14 <sup>3</sup> / <sub>4</sub> "D x 8 <sup>1</sup> / <sub>4</sub> "H |
| Sink-Internal Dimension:   | 175⁄/"W x 115∕/s"D x 65⁄/"H                                                                              |
| Countertop Thickness:      | 1¾"                                                                                                      |
| Drain Hole Diameter:       | φ 1%"                                                                                                    |
| Weight:                    | 101.4 lbs                                                                                                |
| Material:                  | Engineered Stone                                                                                         |
| Color Finish:              | Grain White (GW)                                                                                         |
| Edge Polishing:            | Flat Edge                                                                                                |
| Faucet Hole Spacing (in.): | 4 in.Widespread                                                                                          |
| Sink:                      | Single Sink:                                                                                             |