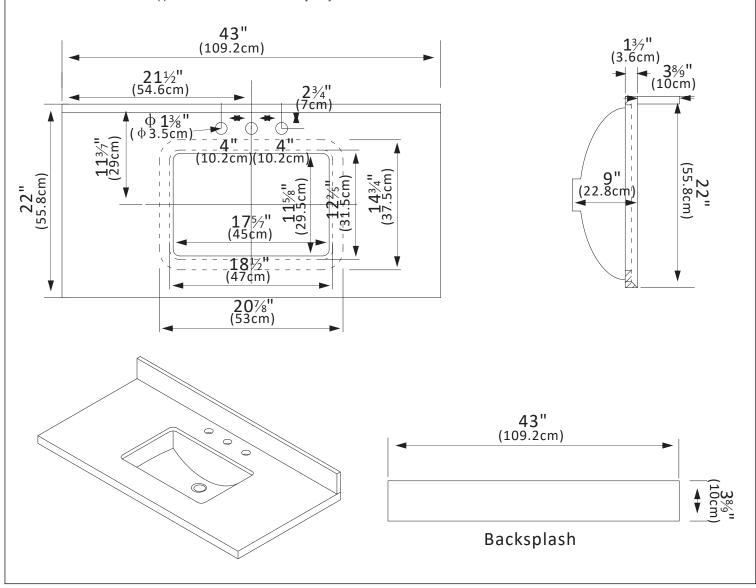

## **INSTALLATION SPECIFICATION**

| Sku:                       | 706343-CTP-GW                                                                                            |
|----------------------------|----------------------------------------------------------------------------------------------------------|
| Product Dimensions:        | 43"W x 22"D x 9"H                                                                                        |
| Sink-External Dimension:   | 20 <sup>7</sup> / <sub>8</sub> "W x 14 <sup>3</sup> / <sub>4</sub> "D x 8 <sup>1</sup> / <sub>4</sub> "H |
| Sink-Internal Dimension:   | 175/7"W x 115/8"D x 65/7"H                                                                               |
| Countertop Thickness:      | 13/7"                                                                                                    |
| Drain Hole Diameter:       | φ 1%"                                                                                                    |
| Weight:                    | 90.2 lbs                                                                                                 |
| Material:                  | Engineered Stone                                                                                         |
| Color Finish:              | Grain White(GW)                                                                                          |
| Edge Polishing:            | Flat Edge                                                                                                |
| Faucet Hole Spacing (in.): | 4 in.Widespread                                                                                          |
| Sink:                      | Single Sink                                                                                              |

Jaen 43"x22"

**Bathroom Vanity Top** 

All maesurements are approximate .Maesurements may vary +/-1/2