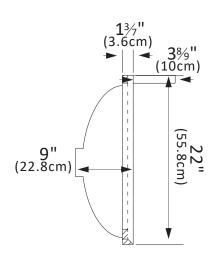

## **INSTALLATION SPECIFICATION**

| Sku:                       | 706337-CTP-GW        |
|----------------------------|----------------------|
| Product Dimensions:        | 37"Wx 22"Dx 9"H      |
| Sink-External Dimension:   | 20%"W x 14¾"D x 8¼"H |
| Sink-Internal Dimension:   | 17¾"W x 11¾"D x 6¾"H |
| Countertop Thickness:      | 13/7"                |
| Drain Hole Diameter:       | ф 1%"                |
| Weight:                    | 79.4 lbs             |
| Material:                  | Engineered Stone     |
| Color Finish:              | Grain White (GW)     |
| Edge Polishing:            | Flat Edge            |
| Faucet Hole Spacing (in.): | 4 in.Widespread      |
| Sink:                      | Single Sink          |

Jaen 37"x22"

**Bathroom Vanity Top** 

All maesurements are approximate .Maesurements may vary +/-1/2