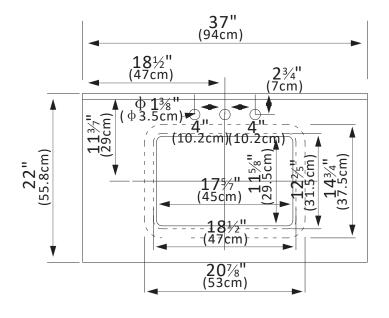

## **INSTALLATION SPECIFICATION**

| Sku:                       | 706337-CTP-GW        |
|----------------------------|----------------------|
| Product Dimensions:        | 37"Wx 22"Dx 9"H      |
| Sink-External Dimension:   | 20%"W x 14¾"D x 8¼"H |
| Sink-Internal Dimension:   | 17¾"W x 11¾"D x 6¾"H |
| Countertop Thickness:      | 13/7"                |
| Drain Hole Diameter:       | ф 1%"                |
| Weight:                    | 79.4 lbs             |
| Material:                  | Engineered Stone     |
| Color Finish:              | Grain White (GW)     |
| Edge Polishing:            | Flat Edge            |
| Faucet Hole Spacing (in.): | 4 in.Widespread      |
| Sink:                      | Single Sink          |

Jaen 37"x22"

**Bathroom Vanity Top** 

All maesurements are approximate .Maesurements may vary +/-1/2