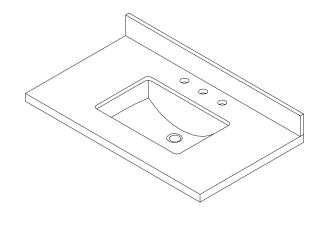

## **INSTALLATION SPECIFICATION**

| Sku:                       | 706337-CTP-GW        |
|----------------------------|----------------------|
| Product Dimensions:        | 37"Wx 22"Dx 9"H      |
| Sink-External Dimension:   | 20%"W x 14¾"D x 8¼"H |
| Sink-Internal Dimension:   | 17¾"W x 11¾"D x 6¾"H |
| Countertop Thickness:      | 13/7"                |
| Drain Hole Diameter:       | ф 1%"                |
| Weight:                    | 79.4 lbs             |
| Material:                  | Engineered Stone     |
| Color Finish:              | Grain White (GW)     |
| Edge Polishing:            | Flat Edge            |
| Faucet Hole Spacing (in.): | 4 in.Widespread      |
| Sink:                      | Single Sink          |

Jaen 37"x22"

**Bathroom Vanity Top** 

All maesurements are approximate .Maesurements may vary +/-1/2