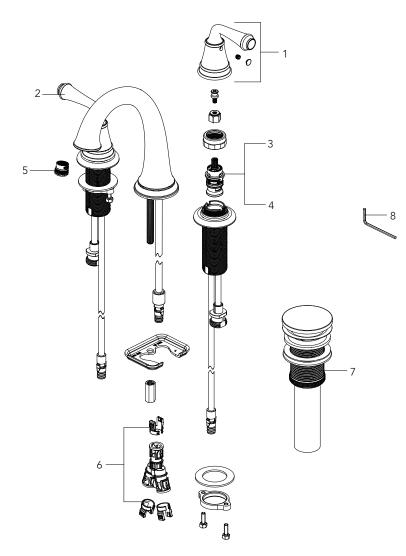

## MNO721L TWO HANDLE LAVATORY FAUCET

| No. | Part Name              | Part No.     |
|-----|------------------------|--------------|
| 1   | Handle C               | OBPF7F13125* |
| 2   | Handle H               | OBPF7F13124* |
| 3   | Cartridge H            | OBPF220035   |
| 4   | Cartridge C            | OBPF220036   |
| 5   | Aerator                | OBPF530187   |
| 6   | Three Way Connector    | OBPF870595   |
| 7   | Press pop-up assembly  | OBPF940196*  |
| 8   | 2.5mm Hex Allen Wrench | OBPF1RP70221 |