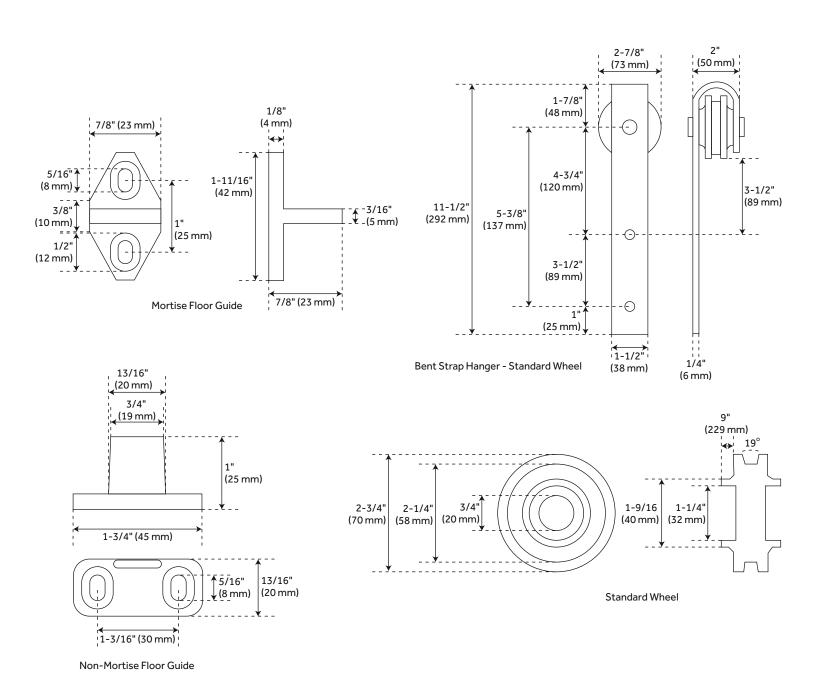

### **ADDITIONAL FEATURES**

- Brushed nickel, oil rubbed bronze, and black barn door hardware kits are made of steel.
- Stainless steel barn door hardware kit is made of stainless steel.
- For doors up to 48" wide.
- Wheel: 2-3/4" diameter.
- Steel 1-1/4" diameter roller bearings.
- Track Size: 1/4" steel, 1-1/2" x 96".
- Strap Size: 1/4" Steel, 11-1/2" x 1-1/2".
- Optional Soft Close Adapter:
  - Door weight needs to be 66-132 lbs and not exceeding 176 lbs for the soft-close function to work properly.

# 96" HAL BARN DOOR HARDWARE KIT

SKU: 950669

All dimensions and specifications are nominal and may vary. Use actual products for accuracy in critical situations.