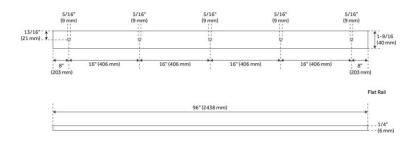

### **ADDITIONAL FEATURES**

- Brushed nickel, oil rubbed bronze, and black barn door hardware kits are made of steel.
- Stainless steel barn door hardware kit is made of stainless steel.
- For doors up to 48" wide.
- Wheel: 2-3/4" diameter.
- Steel 1-1/4" diameter roller bearings.
- Track Size: 1/4" steel, 1-1/2" x 96".
- Strap Size: 1/4" Steel, 11-1/2" x 1-1/2".
- Optional Soft Close Adapter:
  - Door weight needs to be 66-132 lbs and not exceeding 176 lbs for the soft-close function to work properly.

# 96" HAL BARN DOOR HARDWARE KIT

SKU: 950669

All dimensions and specifications are nominal and may vary. Use actual products for accuracy in critical situations.