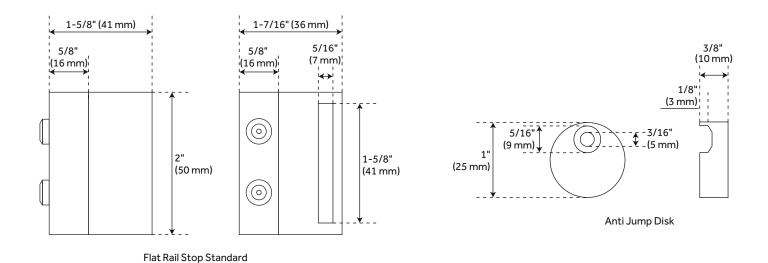

### **ADDITIONAL FEATURES**

- Brushed nickel, oil rubbed bronze, and black barn door hardware kits are made of steel.
- Stainless steel barn door hardware kit is made of stainless steel.
- For doors up to 48" wide.
- Wheel: 2-3/4" diameter.
- Steel 1-1/4" diameter roller bearings.
- Track Size: 1/4" steel, 1-1/2" x 96".
- Strap Size: 1/4" Steel, 11-1/2" x 1-1/2".
- Optional Soft Close Adapter:
  - Door weight needs to be 66-132 lbs and not exceeding 176 lbs for the soft-close function to work properly.

# 96" HAL BARN DOOR HARDWARE KIT

SKU: 950669

All dimensions and specifications are nominal and may vary. Use actual products for accuracy in critical situations.