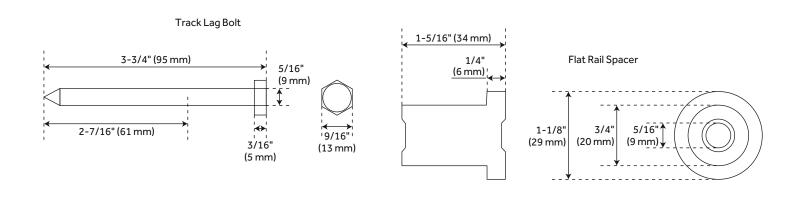

### **ADDITIONAL FEATURES**

- Brushed nickel, oil rubbed bronze, and black barn door hardware kits are made of steel.
- Stainless steel barn door hardware kit is made of stainless steel.
- For doors up to 48" wide.
- Wheel: 2-3/4" diameter.
- Steel 1-1/4" diameter roller bearings.
- Track Size: 1/4" steel, 1-1/2" x 96".
- Strap Size: 1/4" Steel, 11-1/2" x 1-1/2".
- Optional Soft Close Adapter:
  - Door weight needs to be 66-132 lbs and not exceeding 176 lbs for the soft-close function to work properly.

# 96" HAL BARN DOOR HARDWARE KIT

SKU: 950669

All dimensions and specifications are nominal and may vary. Use actual products for accuracy in critical situations.