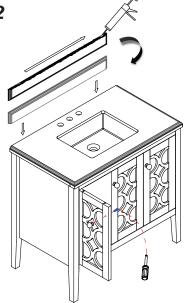

# Model: Mediterraneo - 36"

#### Installation Instructions

Notes: We recommend that you rough-in the drain and water lines after receiving the unit.

The vanity should be installed by a professional plumber.

Drainer pipe and trap are not included.

If you experience any difficulties with this product, do not return to the point of purchase. Please contact LAVIVA directly at **support@lavivaforlife.com**, and we will help resolve your issue.



### Step 1

#### **CAUTION**

Handle the backsplash with extreme care! Stone backsplash are very fragile.

Always handle gently and place them flat on a soft surface.



## Step 2



### Step 3



## Step 4