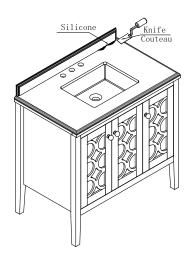

# Model: Mediterraneo - 36"

#### Installation Instructions

Notes: We recommend that you rough-in the drain and water lines after receiving the unit.

The vanity should be installed by a professional plumber.

Drainer pipe and trap are not included.

If you experience any difficulties with this product, do not return to the point of purchase. Please contact LAVIVA directly at **support@lavivaforlife.com**, and we will help resolve your issue.



### Step 1

#### **CAUTION**

Handle the backsplash with extreme care! Stone backsplash are very fragile.

Always handle gently and place them flat on a soft surface.



## Step 2



### Step 3



## Step 4