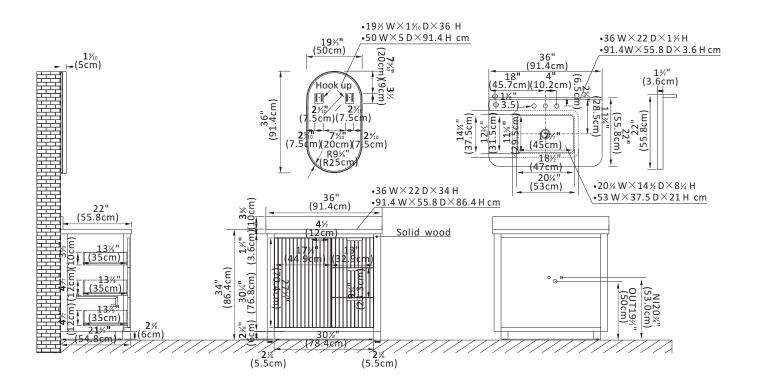

## Vanity Dimensions:

Item: #704136-FB-LW/704136-FW-RG/704136-FY-LW

Cabinet: 35.2"W x 21.6"D x 32.6"H

Top: 36"W x 22"D x 1.4"H

Overall Dimensions: 36"W x 22"D x 34"H

Basin Depth: 8.3"

All specifications are subject to change without prior notice.