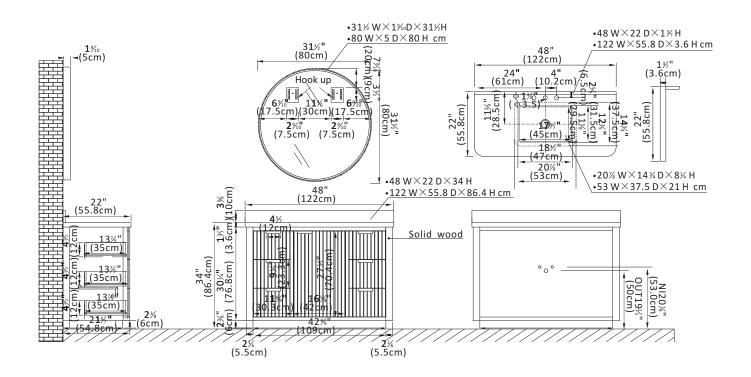

## Vanity Dimensions:

Item: #704148-FB-LW/704148-FW-RG/704148-FY-LW

Cabinet: 47.2"W x 21.6"D x 32.6"H

Top: 48"W x 22"D x 1.4"H

Overall Dimensions: 48"W x 22"D x 34"H

Basin Depth: 8.3"

All specifications are subject to change without prior notice.