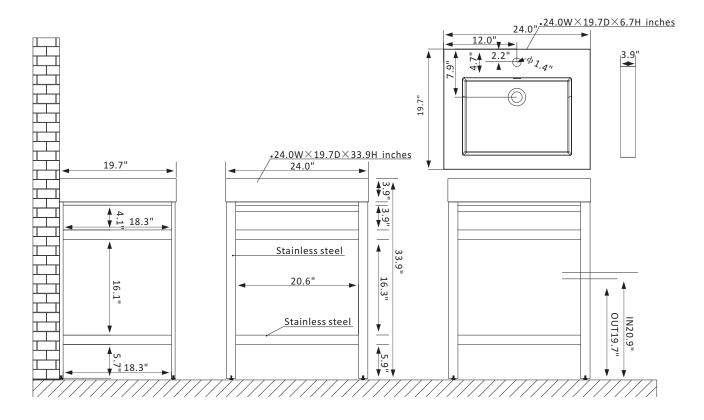

## Features

Constructed of high-quality stainless steel with composite granite stone for superior durability and stability.

Base available in Brushed Gold, Matte Black, or Polished Chrome finish to complement your décor.

Includes integrated composite granite stone sink and countertop for a seamless, elegant look. Available in White, Gray, or Black.

Multiple color-matching options available for complete customization.

Beveled sink design ensures smooth water flow and minimizes splashing.

Large open shelf provides a spacious storage area below.

Horizontal bar provides the perfect spot for your favorite towels.

Single, rectangular LED mirror with aluminum frame coordinates perfectly with vanity. Pre-drilled and designed for easy plumbing and faucet installation.