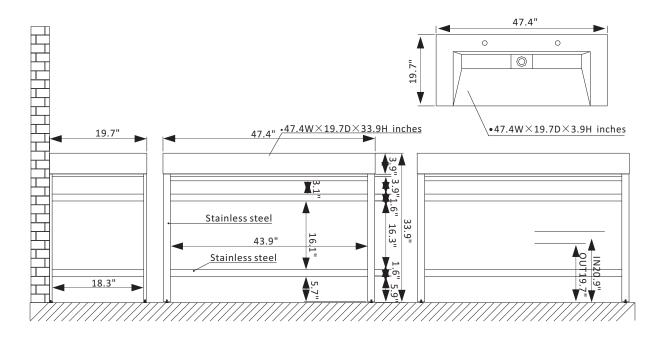

## **Features**

Constructed of high-quality stainless steel with composite granite stone for superior durability and stability.

Brushed Gold base finish to complement your décor.

Includes integrated White composite stone sink and countertop for a seamless look. Beveled sink design ensures smooth water flow and minimizes splashing.

Large open shelf provides a spacious storage area below.

Horizontal bar provides the perfect spot for your favorite towels.

Pre-drilled and designed for easy plumbing and faucet installation.

\* Does not include faucet, drain assembly, P-trap, or backsplash.