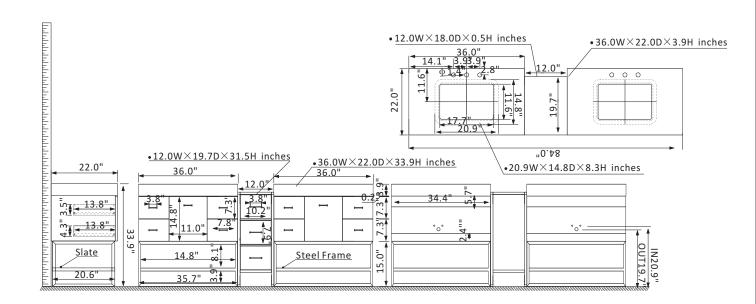

## Vinnova Toledo Vanity Collection

## 701984-PL-SMB-NM

## **Features**

Made of Plywood with Technology Moisture-Proof Board combined

Portland Walnut or Portland Black Walnut finish

White Sintered stone top and shelving board

Double Rectangular undermount white ceramic sink with overflow included

Two soft-closing doors with Eleven soft-closing drawers

Brushed Gold or Matte Black Hardware finish hardware

Brushed Gold or Matte Black stainless steel support base with open type fixed shelf

A suitable combined side cabinet with board

Built in UL listed power and USB outlet

Pre-drilled for 3-hole faucet and designed for easy plumbing and faucet installation.

\* Does not include faucet, drain assembly, P-trap, or backsplash.