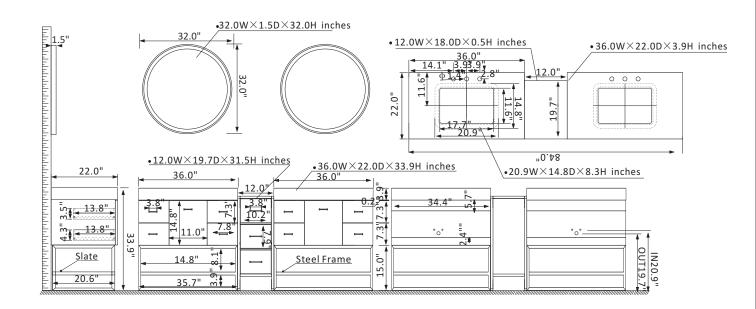

## **Features**

Made of Plywood with Technology Moisture-Proof Board combined

Portland Walnut or Portland Black Walnut finish

White Sintered stone top and shelving board

Double Rectangular undermount white ceramic sink with overflow included

Two soft-closing doors with Eleven soft-closing drawers

Brushed Gold or Matte Black Hardware finish hardware

Brushed Gold or Matte Black stainless steel support base with open type fixed shelf

A suitable combined side cabinet with board

Double Round touch-sensor mirror with energy-efficient LED lighting

Built in UL listed power and USB outlet

Pre-drilled for 3-hole faucet and designed for easy plumbing and faucet installation.

\* Does not include faucet, drain assembly, P-trap, or backsplash.