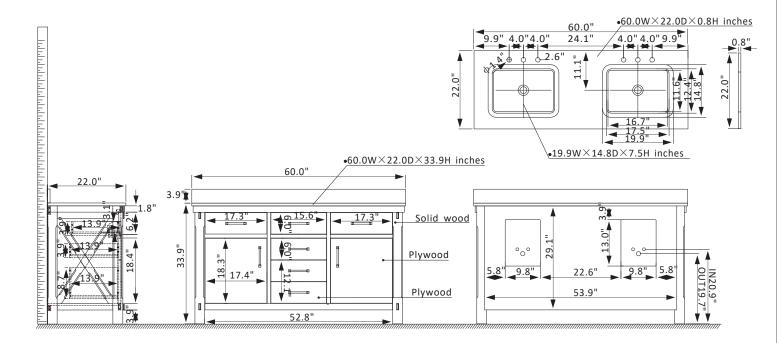

## Vinnova Viella Vanity Collection 701860-DW-WS-NM

## **Features**

Constructed of imported solid oak and plywood for superior durability. Available in Deep Walnut or Rust Grey finish to complement your décor. White composite stone countertop provides a clean, elegant look 2 Soft-Close Doors and 2 flip-down drawers, 4 Soft-Close Drawers provide spacious storage.

Brushed Gold or Matte Black hardware finish lends a touch of style and contrast. White ceramic undermount sink with backsplash included.

Back panel included.

Pre-drilled and designed for easy plumbing and faucet installation.