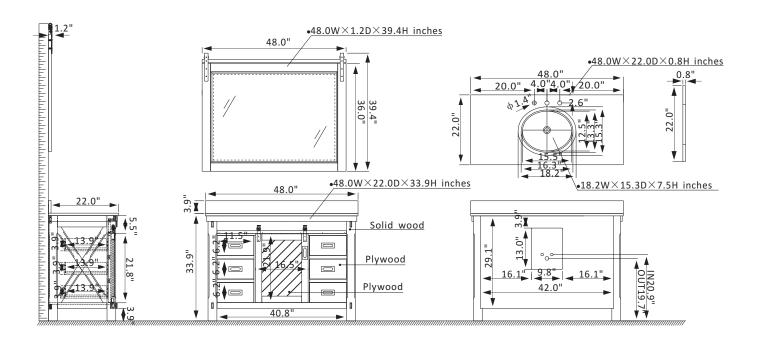

## Vinnova Cortes Vanity Collection 701748-CR-WS

## **Features**

Constructed of imported solid oak and plywood for superior durability.

Available in Classical Grey or Weathered Pine finish to complement your décor.

White composite stone countertop provides a clean, elegant look.

1 soft-close door and 6 soft-close drawers provide spacious storage.

Matte Black hardware finish lends a touch of style and contrast.

White ceramic undermount sink with backsplash included.

Back panel included

Single, rectangular mirror coordinates perfectly with vanity

Pre-drilled and designed for easy plumbing and faucet installation.

\* Does not include faucet, drain assembly, or P-trap.