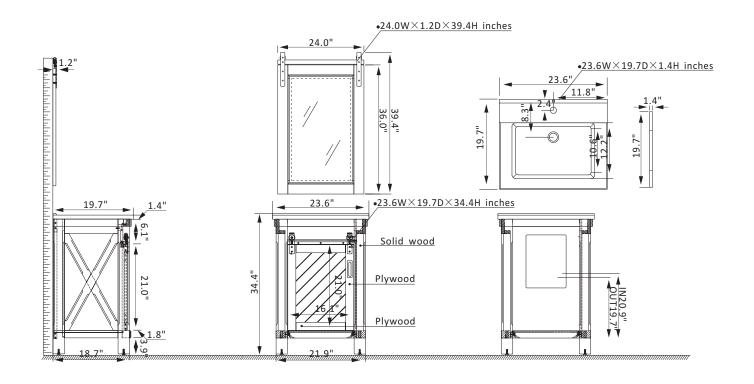

## **Features**

Constructed of imported solid oak and plywood for superior durability.

Available in Classical Grey or Weathered Pine finish to complement your décor.

White Drop-In ceramic basin with overflow included.

1 soft-close modern farmhouse style barn door.

With the fixed type shelf provide spacious storage.

Matte Black finish hardware lends a touch of style and contrast.

Back panel included.

Single, rectangular mirror coordinates perfectly with vanity.

Pre-drilled and designed for easy plumbing and faucet installation.

The pre-assembled vanity cabinet is ready for easy installation.

\* Does not include faucet, drain assembly, P-trap, or backsplash.