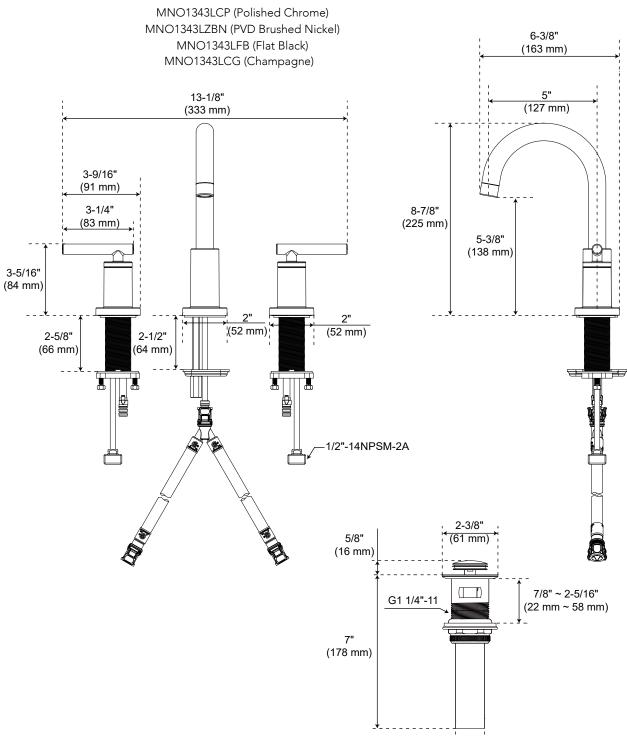

#### Product Codes:

MNO1343LCP (Polished Chrome) MNO1343LZBN (PVD Brushed Nickel) MNO1343LFB (Flat Black) MNO1343LCG (Champagne)

- Max. flow rate: 1.2 gpm at 60 psi
- Brass spout
- Ceramic disc cartridge
- 3 hole installation
- With Press Pop-Up Assembly
- WaterSense certified
- Meets: ASME A112.18.1/ CSA B125.1
- cUPC/IAPMO listed
- Limited lifetime warranty
- NSF 61 compliant
- ADA compliant

### Product Codes:

1-1/4" (32 mm)

All dimensions are based on original specifications and are subject to change and variation.