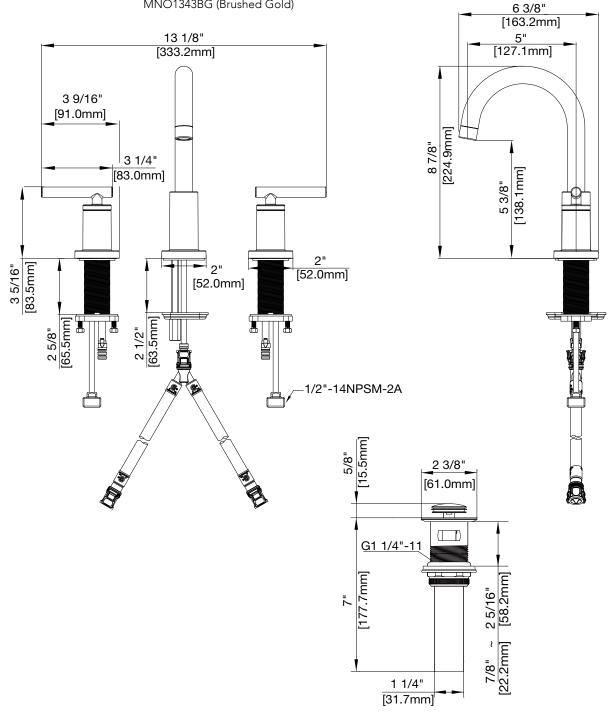

### **Product Codes:**

MNO1343CP (Polished Chrome) MNO1343BNP (PVD Brushed Nickel) MNO1343FB (Flat Black) MNO1343BG (Brushed Gold)

- Max. flow rate: 1.2 gpm at 60 psi
- Brass spout
- Ceramic disc cartridge
- 3 hole installation
- With Press Pop-Up Assembly
- WaterSense certified
- Meets: ASME A112.18.1/ CSA B125.1
- cUPC/IAPMO listed
- Limited lifetime warranty
- NSF 61 compliant
- ADA compliant

### **Product Codes:**

MNO1343CP (Polished Chrome) MNO1343BNP (PVD Brushed Nickel) MNO1343FB (Flat Black) MNO1343BG (Brushed Gold)