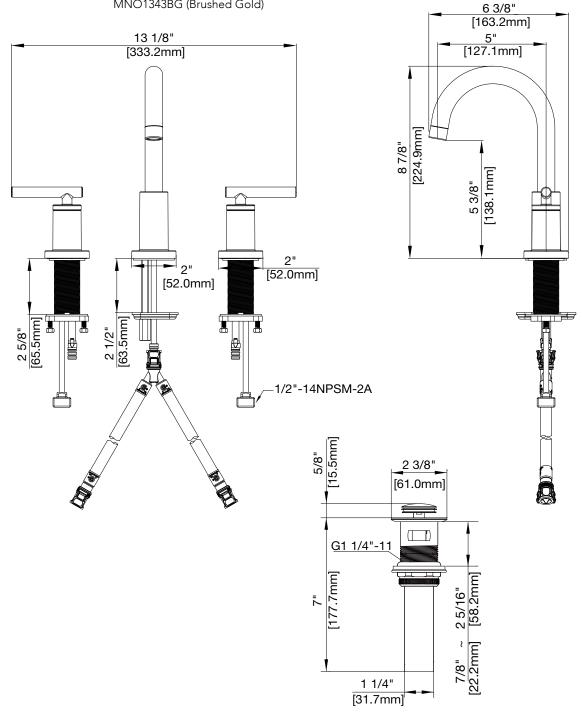

### **Product Codes:**

MNO1343CP (Polished Chrome) MNO1343BNP (PVD Brushed Nickel) MNO1343FB (Flat Black) MNO1343BG (Brushed Gold)

- Max. flow rate: 1.2 gpm at 60 psi
- Brass spout
- Ceramic disc cartridge
- 3 hole installation
- With Press Pop-Up Assembly
- WaterSense certified
- Meets: ASME A112.18.1/ CSA B125.1
- cUPC/IAPMO listed
- Limited lifetime warranty
- NSF 61 compliant
- ADA compliant

### **Product Codes:**

MNO1343CP (Polished Chrome) MNO1343BNP (PVD Brushed Nickel) MNO1343FB (Flat Black) MNO1343BG (Brushed Gold)