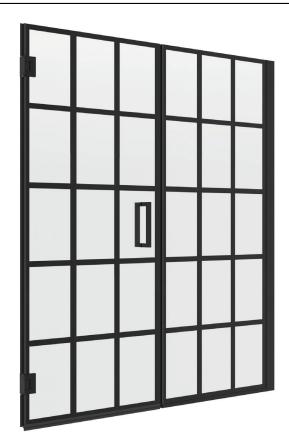

## **3/8" FRAMELESS HINGE SHOWER DOOR & INLINE PANEL**

Model #: MRHG6074-GR-MB

FITS OPENING: 58-1/2" to 60"W x 74"H

Clear Glass with durable black screen-printed industrial windowpane

Matte Black Finish

3/8" tempered safety glass

Clear Glass Grid Pattern

Matte Black

© 2022 FGI Industries, Ltd. | CRAFT + MAIN™, MARINA™, H2OFF<sup>®</sup> and logo designs are trademarks or registered trademarks of FGI Industries, Ltd. USA: www.craftandmain.com | CANADA: www.craftandmain.ca