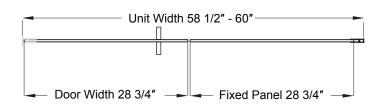

## **3/8" FRAMELESS HINGE SHOWER DOOR & INLINE PANEL**

Model #: MRHG6074-GR-MB

FITS OPENING: 58-1/2" to 60"W x 74"H

Clear Glass with durable black screen-printed industrial windowpane

Matte Black Finish

3/8" tempered safety glass