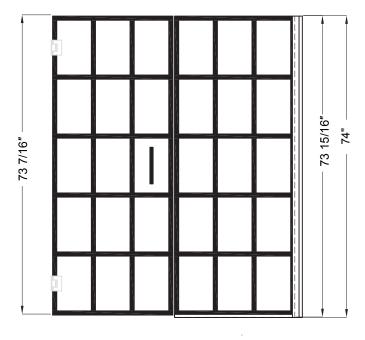

## **3/8" FRAMELESS HINGE SHOWER DOOR & INLINE PANEL**

Model #: MRHG6074-GR-MB

FITS OPENING: 58-1/2" to 60"W x 74"H

Clear Glass with durable black screen-printed industrial windowpane

Matte Black Finish

3/8" tempered safety glass

Clear Glass Grid Pattern

Matte Black

© 2022 FGI Industries, Ltd. | CRAFT + MAIN™, MARINA™, H2OFF<sup>®</sup> and logo designs are trademarks or registered trademarks of FGI Industries, Ltd. USA: www.craftandmain.com | CANADA: www.craftandmain.ca