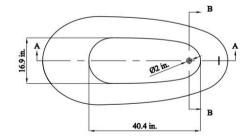

## INSTALLATIONS SPECIFICATION

| SKU                    | 263067-BAT-WH         |
|------------------------|-----------------------|
| Overall Dimensions     | 66.9''x32.7''x27.8''H |
| Inner Dimensions       | 40.4''x16.9''x18.1''H |
| Water Capacity         |                       |
| With overflow          | 185 gallons           |
| Water Depth            |                       |
| To top of tub          | 18.1 inch             |
| To overflow            | 15.2 inch             |
| Seating Capacity       | 1 person              |
| Tub Weight             | 92.6 lbs              |
| Overow Height          | 3 inch                |
| Faucet Congurations    | No Faucet Driling     |
| With pop-up drain      | With siphon           |
| Bathtub Certifications | CUPC                  |
|                        |                       |

## Freestanding Bathtub

All measurements are approximate.Measurements may vary +/1/2".

SECTION A-A

SECTION B-B

www.vinnovadesign.com