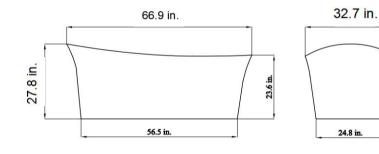

## INSTALLATIONS SPECIFICATION

| SKU                    | 263067-BAT-WH         |
|------------------------|-----------------------|
| Overall Dimensions     | 66.9''x32.7''x27.8''H |
| Inner Dimensions       | 40.4''x16.9''x18.1''H |
| Water Capacity         |                       |
| With overflow          | 185 gallons           |
| Water Depth            |                       |
| To top of tub          | 18.1 inch             |
| To overflow            | 15.2 inch             |
| Seating Capacity       | 1 person              |
| Tub Weight             | 92.6 lbs              |
| Overow Height          | 3 inch                |
| Faucet Congurations    | No Faucet Driling     |
| With pop-up drain      | With siphon           |
| Bathtub Certifications | CUPC                  |
|                        |                       |