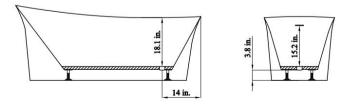

## INSTALLATIONS SPECIFICATION

| SKU                    | 263067-BAT-WH         |
|------------------------|-----------------------|
| Overall Dimensions     | 66.9''x32.7''x27.8''H |
| Inner Dimensions       | 40.4''x16.9''x18.1''H |
| Water Capacity         |                       |
| With overflow          | 185 gallons           |
| Water Depth            |                       |
| To top of tub          | 18.1 inch             |
| To overflow            | 15.2 inch             |
| Seating Capacity       | 1 person              |
| Tub Weight             | 92.6 lbs              |
| Overow Height          | 3 inch                |
| Faucet Congurations    | No Faucet Driling     |
| With pop-up drain      | With siphon           |
| Bathtub Certifications | CUPC                  |
|                        |                       |