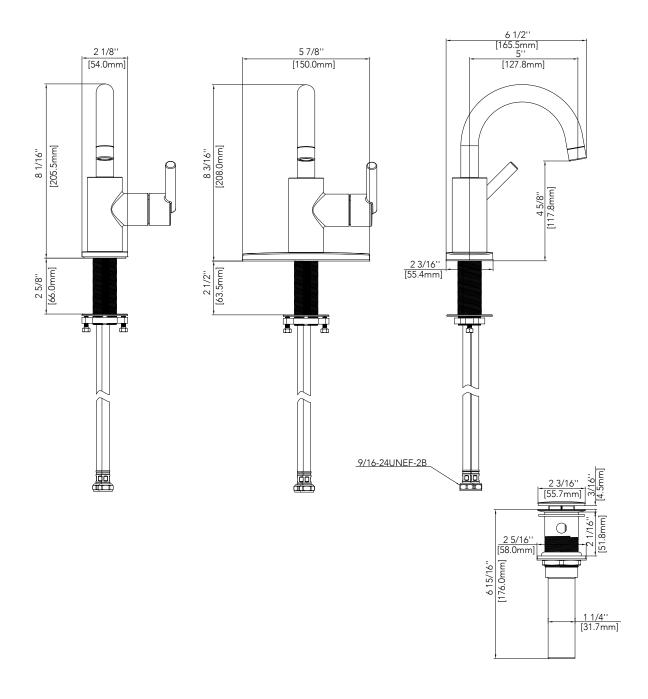

### **Product Codes:**

MNO1343SLCP (Polished Chrome) MNO1343SLBNP (Brushed Nickel) MNO1343SLFB (Flat Black) MNO1343SLBG (Brushed Gold)

- Max. flow rate: 1.2 gpm at 60 psi
- Brass spout
- Ceramic disc cartridge
- 1 or 3 hole installation
- Optional deck plate included
- WaterSense certified
- Meets: ASME A112.18.1/ CSA B125.1
- cUPC/IAPMO listed
- Limited lifetime warranty
- NSF 61 compliant
- ADA compliant

#### **Product Codes:**

MNO1343SLCP (Polished Chrome) MNO1343SLBNP (Brushed Nickel) MNO1343SLFB (Flat Black) MNO1343SLBG (Brushed Gold)