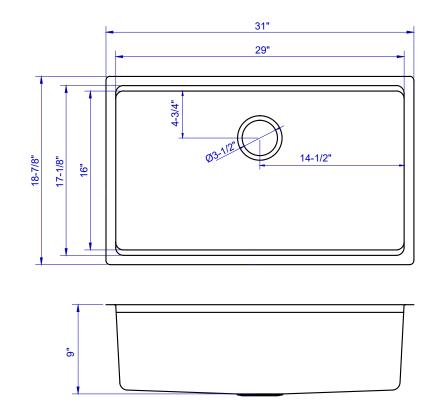

## **FEATURES**

Material: STAINLESS STEEL 304

• Thickness:18 Gauge

• Overall size: 31" x 18-7/8"

Bowl size : 29" x 16"

• Bowl depth: 9"

• Drain diameter: 3-1/2"

Meets ASME/ANSI A112.19.3M