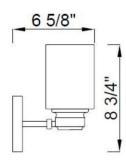

## **PRODUCT SPECIFICATIONS**

| FEATURES             | 4 Vanity Light          |
|----------------------|-------------------------|
| Part Number          | FLVL1004MB              |
| Number of Lights     | 4                       |
| Finish               | Matte Black             |
| Shade/Glass Type     | Opal Etched             |
| Product Dimensions   | 30-1/2"W x 8-3/4"H      |
| Extension            | 6-5/8"                  |
| Backplate Dimensions | 18"W x 4-1/2"H          |
| Product Weight       | 8.01 lb                 |
| Bulb Type            | А                       |
| Bulb Base            | E26 Medium              |
| Sockets              | 4 x 60W                 |
| Bulb Included        | No                      |
| Wattage              | 60W                     |
| Voltage              | 120V                    |
| Mounting Position    | Wall Mount - up or down |
| Product Material     | Steel, Glass            |
| Location Listing     | Damp                    |
| Certifications       | ETL                     |