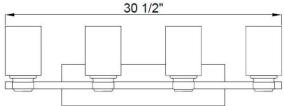

## **PRODUCT SPECIFICATIONS**

| FEATURES             | 4 Vanity Light          |
|----------------------|-------------------------|
| Part Number          | FLVL1004MB              |
| Number of Lights     | 4                       |
| Finish               | Matte Black             |
| Shade/Glass Type     | Opal Etched             |
| Product Dimensions   | 30-1/2"W x 8-3/4"H      |
| Extension            | 6-5/8"                  |
| Backplate Dimensions | 18"W x 4-1/2"H          |
| Product Weight       | 8.01 lb                 |
| Bulb Type            | А                       |
| Bulb Base            | E26 Medium              |
| Sockets              | 4 x 60W                 |
| Bulb Included        | No                      |
| Wattage              | 60W                     |
| Voltage              | 120V                    |
| Mounting Position    | Wall Mount - up or down |
| Product Material     | Steel, Glass            |
| Location Listing     | Damp                    |
| Certifications       | ETL                     |