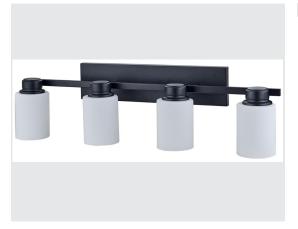

## **PRODUCT SPECIFICATIONS**

| FEATURES             | 4 Vanity Light          |
|----------------------|-------------------------|
| Part Number          | FLVL1004MB              |
| Number of Lights     | 4                       |
| Finish               | Matte Black             |
| Shade/Glass Type     | Opal Etched             |
| Product Dimensions   | 30-1/2"W x 8-3/4"H      |
| Extension            | 6-5/8"                  |
| Backplate Dimensions | 18"W x 4-1/2"H          |
| Product Weight       | 8.01 lb                 |
| Bulb Type            | А                       |
| Bulb Base            | E26 Medium              |
| Sockets              | 4 x 60W                 |
| Bulb Included        | No                      |
| Wattage              | 60W                     |
| Voltage              | 120V                    |
| Mounting Position    | Wall Mount - up or down |
| Product Material     | Steel, Glass            |
| Location Listing     | Damp                    |
| Certifications       | ETL                     |

## FLVL1004MB

- 4 Vanity LightUses four 60W medium base lamp max
- 1 Year Warranty
- Lamp not included
- Matte Black • Suitable for Damp Location