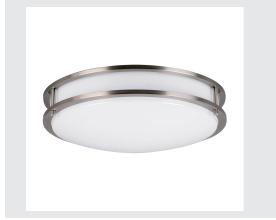

# 9211717 **FLSAT16LEDCCTBN**

### LED SATURN LIGHT

# 15 7/8"

### FLSAT16LEDCCTBN

- LED Saturn Light
- 5 Year Warranty
- Integrated Led Module 5CCT Selectable