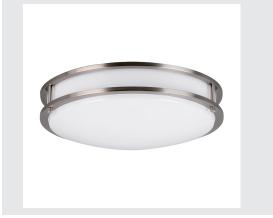

# 9211717 **FLSAT16LEDCCTBN**

### LED SATURN LIGHT

# 15 7/8"

### FLSAT16LEDCCTBN

- LED Saturn Light
- 5 Year Warranty
- Integrated Led Module 5CCT Selectable