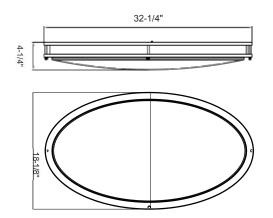

## PRODUCT SPECIFICATIONS

| FEATURES             | LED SATURN LARGE OVAL 5CCT Selectable        |
|----------------------|----------------------------------------------|
| Part Number          | FLSATLOLEDCCTMB                              |
| Finish               | Matte Black                                  |
|                      |                                              |
| Shade                | White Acrylic                                |
| Kelvin Temp (CCT)    | CCT selectable-2700K/3000K/3500K/4000K/5000K |
| Product Dimensions   | 32-1/4" L x 18-1/8" W x 4-1/4" H             |
| Product Weight       | 7.3 lb                                       |
| Bulb Type            | Integrated LED Module                        |
| Bulb Included        | Yes                                          |
| LED Type             | 2835                                         |
| CRI                  | 90                                           |
| Lumens               | 2400                                         |
| Efficacy             | 71 lm/W                                      |
| Dimmable             | Yes                                          |
| Wattage              | 34W                                          |
| Equivalent Wattage   | Incandescent - 150W                          |
| Voltage              | 120-277V                                     |
| Average hour life    | 50,000 hrs                                   |
| Min/Max Ambient Temp | - 20°C ~ 40°C                                |
| Product Material     | Steel, Acrylic                               |
| Location Listing     | Damp                                         |
| Certifications       | ETL, Energy Star, Title 24/JA8-2019, FCC     |