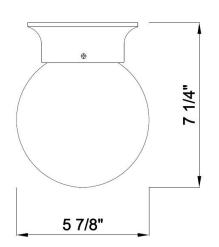

## **PRODUCT SPECIFICATIONS**

| FEATURES           | 1 Light Flushmount - Globe |
|--------------------|----------------------------|
| Part Number        | FLCLGLOBE6BN               |
| Finish             | Brushed Nickel             |
| Shade/Glass Type   | Opal White                 |
| Product Dimensions | 5-7/8" Dia. x 7-1/4" H     |
| Product Weight     | 0.79 lbs                   |
| Bulb Type          | A                          |
| Bulb Base          | E26 Medium                 |
| Sockets            | 1 x 60W                    |
| Bulb Included      | No                         |
| Wattage            | 60W                        |
| Voltage            | 120V                       |
| Product Material   | Steel,Glass                |
| Location Listing   | Dry                        |
| Certifications     | ETL                        |