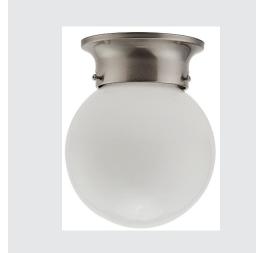

## **FLCLGLOBE6BN**

- 1 Light Flushmount Globe Use one 60W medium base lamp max
- 1 Year Warranty
  Lamp not included
- Brushed Nickel