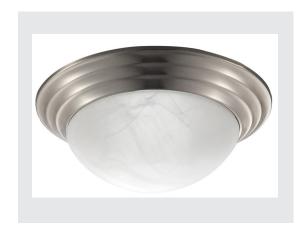

## PRODUCT SPECIFICATIONS

| FEATURES           | 2 Light 12" Flushmount - Twist and Lock Glass |
|--------------------|-----------------------------------------------|
| Part Number        | FLCLTWIST12BN                                 |
| Finish             | Brushed Nickel                                |
| Shade/Glass Type   | Alabaster                                     |
| Product Dimensions | 11-7/8" Dia. x 4-1/8" H                       |
| Product Weight     | 1.76 lbs                                      |
| Bulb Type          | A                                             |
| Bulb Base          | E26 Medium                                    |
| Sockets            | 2 x 60W                                       |
| Bulbs Included     | No                                            |
| Wattage            | 60W                                           |
| Voltage            | 120V                                          |
| Product Material   | Steel, Glass                                  |
| Location Listing   | Dry                                           |
| Certifications     | ETL                                           |

#### FLCLTWIST12BN

- 2 Light Flushmount Twist and Lock GlassUse two 60W medium base lamp max
- 1 Year Warranty
- Lamp not included
- Brushed Nickel