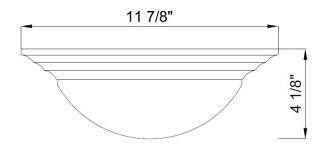

## PRODUCT SPECIFICATIONS

| FEATURES           | 2 Light 12" Flushmount - Twist and Lock Glass |
|--------------------|-----------------------------------------------|
| Part Number        | FLCLTWIST12BN                                 |
| Finish             | Brushed Nickel                                |
| Shade/Glass Type   | Alabaster                                     |
| Product Dimensions | 11-7/8" Dia. x 4-1/8" H                       |
| Product Weight     | 1.76 lbs                                      |
| Bulb Type          | A                                             |
| Bulb Base          | E26 Medium                                    |
| Sockets            | 2 x 60W                                       |
| Bulbs Included     | No                                            |
| Wattage            | 60W                                           |
| Voltage            | 120V                                          |
| Product Material   | Steel, Glass                                  |
| Location Listing   | Dry                                           |
| Certifications     | ETL                                           |