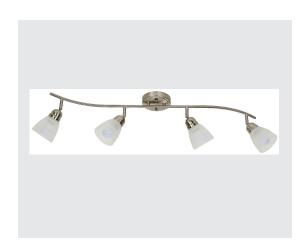

# PRODUCT SPECIFICATIONS

| FEATURES             | Track Light    |
|----------------------|----------------|
| Part Number          | FLTL1000BN     |
| Number of Lights     | 4              |
| Finish               | Brushed Nickel |
| Shade/Glass Type     | Frosted        |
| Product Dimensions   | 36" L x 9" H   |
| Product Weight       | 4.53 lbs       |
| Canopy Dimensions    | 1" H x 5" Dia. |
| Bulb Type            | Α              |
| Bulb Base            | E26 Medium     |
| Sockets              | 4 x 40W        |
| Bulbs Included       | No             |
| Dimmable             | No             |
| Wattage              | 40W            |
| Voltage              | 120V           |
| Mounting Position    | Ceiling Mount  |
| Adjustable Lamp Head | Yes            |
| Product Material     | Steel,Glass    |
| Location Listing     | Damp           |
| Certifications       | UL             |

### FLTL1000BN

- Track Light
- 1 Year Warranty
- Uses four 40W medium base lamp max
  Lamp not included
- Brushed Nickel