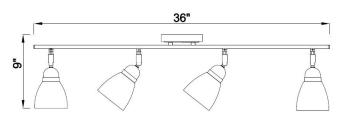

# PRODUCT SPECIFICATIONS

| FEATURES             | Track Light    |
|----------------------|----------------|
| Part Number          | FLTL1000BN     |
| Number of Lights     | 4              |
| Finish               | Brushed Nickel |
| Shade/Glass Type     | Frosted        |
| Product Dimensions   | 36" L x 9" H   |
| Product Weight       | 4.53 lbs       |
| Canopy Dimensions    | 1" H x 5" Dia. |
| Bulb Type            | Α              |
| Bulb Base            | E26 Medium     |
| Sockets              | 4 x 40W        |
| Bulbs Included       | No             |
| Dimmable             | No             |
| Wattage              | 40W            |
| Voltage              | 120V           |
| Mounting Position    | Ceiling Mount  |
| Adjustable Lamp Head | Yes            |
| Product Material     | Steel,Glass    |
| Location Listing     | Damp           |
| Certifications       | UL             |