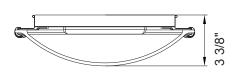

# PRODUCT SPECIFICATIONS

| FEATURES                              | LED Indoor Clip Wall Sconce              |
|---------------------------------------|------------------------------------------|
| Part Number                           | FLWL110LED30BN                           |
| Finish                                | Brushed Nickel                           |
| Shade                                 | Alabaster Glass                          |
| Kelvin Temp (CCT)                     | 3000K                                    |
| Product Dimensions                    | 11-3/4" W x 6-1/8" H                     |
| Extension                             | 3-3/8"                                   |
| Product Weight                        | 1.38 lbs                                 |
| Bulb Type                             | Integrated LED Module                    |
| Bulb Included                         | Yes                                      |
| LED Type                              | 2835                                     |
| CRI                                   | 90                                       |
| Lumens                                | 700                                      |
| Efficacy                              | 70 lm/W                                  |
| Dimmable                              | Yes                                      |
| Wattage                               | 10W                                      |
| Equivalent Wattage                    | Incandescent - 60W                       |
| Voltage                               | 120V                                     |
| Average hour life                     | 50,000 hrs                               |
| Min/Max Ambient Temp                  | - 20°C~40°C                              |
| Product Material                      | Aluminum, Steel, Glass                   |
| Location Listing                      | Damp                                     |
| Certifications                        | ETL, Energy Star, Title 24/JA8-2019, FCC |
| · · · · · · · · · · · · · · · · · · · |                                          |