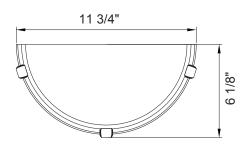

# PRODUCT SPECIFICATIONS

| FEATURES                              | LED Indoor Clip Wall Sconce              |
|---------------------------------------|------------------------------------------|
| Part Number                           | FLWL110LED30BN                           |
| Finish                                | Brushed Nickel                           |
| Shade                                 | Alabaster Glass                          |
| Kelvin Temp (CCT)                     | 3000K                                    |
| Product Dimensions                    | 11-3/4" W x 6-1/8" H                     |
| Extension                             | 3-3/8"                                   |
| Product Weight                        | 1.38 lbs                                 |
| Bulb Type                             | Integrated LED Module                    |
| Bulb Included                         | Yes                                      |
| LED Type                              | 2835                                     |
| CRI                                   | 90                                       |
| Lumens                                | 700                                      |
| Efficacy                              | 70 lm/W                                  |
| Dimmable                              | Yes                                      |
| Wattage                               | 10W                                      |
| Equivalent Wattage                    | Incandescent - 60W                       |
| Voltage                               | 120V                                     |
| Average hour life                     | 50,000 hrs                               |
| Min/Max Ambient Temp                  | - 20°C~40°C                              |
| Product Material                      | Aluminum, Steel, Glass                   |
| Location Listing                      | Damp                                     |
| Certifications                        | ETL, Energy Star, Title 24/JA8-2019, FCC |
| · · · · · · · · · · · · · · · · · · · |                                          |