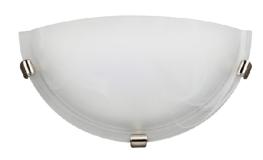

### INDOOR LED WALL SCONCE

## FLWL110LED30BN

- LED Indoor Clip Wall Sconce
- 5 Year Warranty
- Integrated Led Module
- Suitable For Damp Location
- ADA compliant