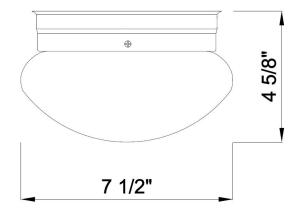

## PRODUCT SPECIFICATIONS

| FEATURES           | 1 Light Flushmount - Mushroom |
|--------------------|-------------------------------|
| Part Number        | FLCLMUSH6BN                   |
| Finish             | Brushed Nickel                |
| Shade/Glass Type   | Opal White                    |
| Product Dimensions | 7-1/2" Dia. x 4-5/8" H        |
| Product Weight     | 1.01 lbs                      |
| Bulb Type          | A                             |
| Bulb Base          | E26 Medium                    |
| Sockets            | 1 x 60W                       |
| Bulb Included      | No                            |
| Wattage            | 60W                           |
| Voltage            | 120V                          |
| Product Material   | Steel,Glass                   |
| Location Listing   | Dry                           |
| Certifications     | UL                            |