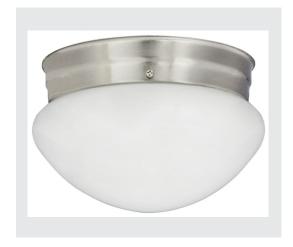

## PRODUCT SPECIFICATIONS

| FEATURES           | 1 Light Flushmount - Mushroom |
|--------------------|-------------------------------|
| Part Number        | FLCLMUSH6BN                   |
| Finish             | Brushed Nickel                |
| Shade/Glass Type   | Opal White                    |
| Product Dimensions | 7-1/2" Dia. x 4-5/8" H        |
| Product Weight     | 1.01 lbs                      |
| Bulb Type          | A                             |
| Bulb Base          | E26 Medium                    |
| Sockets            | 1 x 60W                       |
| Bulb Included      | No                            |
| Wattage            | 60W                           |
| Voltage            | 120V                          |
| Product Material   | Steel,Glass                   |
| Location Listing   | Dry                           |
| Certifications     | UL                            |

## FLCLMUSH6BN

- 1 Light Flushmount Mushroom
- Use one 60W medium base lamp max
- 1 Year Warranty
- Lamp not included
- Brushed Nickel