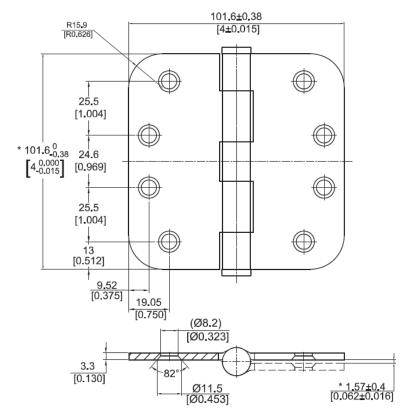

## **HDH4T0 SERIES**

4" DOOR HINGE PLAIN BEARING 5/8" RADIUS CORNER

Available Finishes:

## **FEATURES:**

- · Template hole pattern
- · Two button removable pin
- Greased pins for smooth quiet operation
- #12 x 1 1/4" T-17 self drilling flat head phillips wood screws and #12-24 x 1/2" machine screws included
- · Material: Steel