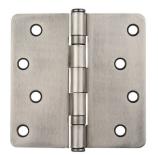

## **HDH417 SERIES**

4" DOOR HINGE BALL BEARING 1/4" RADIUS CORNER

Available Finishes:

US15 Satin Nickel

## **FEATURES:**

- Ball bearing hinges swing easier with heavy doors
- · Masonite hole pattern
- Two button removable pin
- · Greased pins for smooth quiet operation
- #9 x 1" T-17 self drilling flat head phillips wood screws included
- · Material: Steel