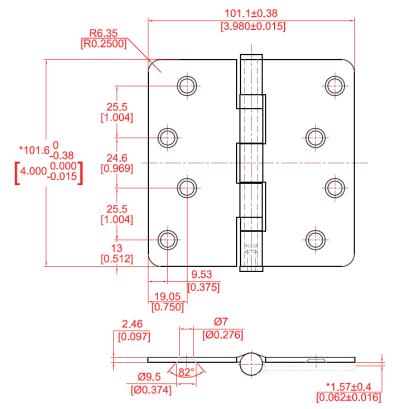

## **HDH417 SERIES**

4" DOOR HINGE BALL BEARING 1/4" RADIUS CORNER

Available Finishes:

US15 Satin Nickel

## **FEATURES:**

- Ball bearing hinges swing easier with heavy doors
- · Masonite hole pattern
- Two button removable pin
- · Greased pins for smooth quiet operation
- #9 x 1" T-17 self drilling flat head phillips wood screws included
- · Material: Steel