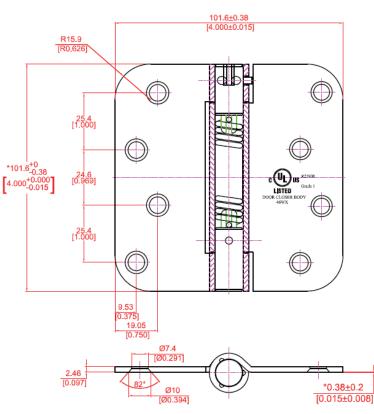

## **HDH409 SERIES** 0 0 **4" DOOR HINGE SPRING HINGE** 0 IS 5/8" RADIUS CORNER 0 FN .IS R25908 Available US15 US10B US26D US4 Finishes: Oil Rubbed Bronze Satin Brass Satin Nickel Satin Chrome Matte Black

## **FEATURES:**

Self closing

- Adjustable tension
- Allen wrench adjustment tool included
- Non-removable pin
- Masonite hole pattern
- #10 x 1" T-17 self drilling flat head phillips wood screws included
- Material: Steel

FIT FOR #10 SCREW