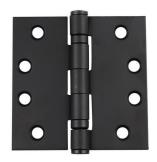

| Finish                   | 2-Pack      |
|--------------------------|-------------|
| Satin Nickel US15        | HDH4082U15  |
| Oil Rubbed Bronze US10BC | HDH4082U10B |
| Satin Chrome US26D       | HDH4082U26D |
| Matte Black US19         | HDH4082U19  |