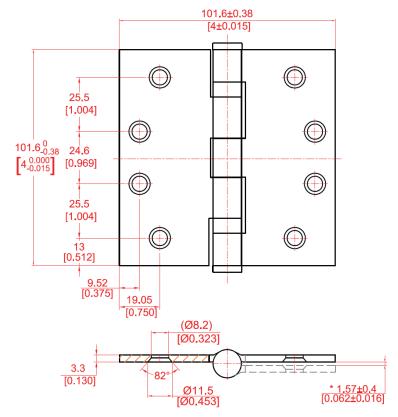

## **HDH408 SERIES**

4" DOOR HINGE BALL BEARING SQUARE CORNER

Available Finishes:

US15 Satin Nickel

FIT FOR #12 SCREW