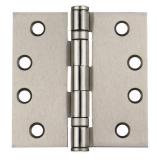

## **HDH408 SERIES**

4" DOOR HINGE BALL BEARING SQUARE CORNER

Available Finishes:

US15 Satin Nickel

## **FEATURES:**

- Ball bearing hinges swing easier with heavy doors
- · Template hole pattern
- Two button removable pin
- · Greased pins for smooth quiet operation
- #12  $\times$  1 1/4" T-17 self drilling flat head phillips wood screws and #12-24  $\times$  1/2" machine screws included
- · Material: Steel