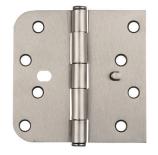

## **HDH406 SERIES**

4" DOOR HINGE PLAIN BEARING SECURITY TAB 5/8" RADIUS/SQUARE CORNER

Available Finishes:

US15 Satin Nickel

## **FEATURES:**

- Security tab used with outswing exterior doors
- Resists opening if pins are removed when door is closed
- · Masonite hole pattern
- Two button removable pin
- Greased pins for smooth quiet operation
- $\#9 \times 1$ " T-17 self drilling flat head phillips wood screws included
- Material: Steel