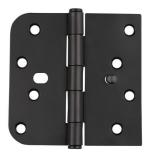

## **HDH406 SERIES**

4" DOOR HINGE PLAIN BEARING SECURITY TAB 5/8" RADIUS/SQUARE CORNER

Available Finishes:

US15 Satin Nickel

## **FEATURES:**

- Security tab used with outswing exterior doors
- Resists opening if pins are removed when door is closed
- · Masonite hole pattern
- Two button removable pin
- Greased pins for smooth quiet operation
- $\#9 \times 1$ " T-17 self drilling flat head phillips wood screws included
- Material: Steel

| Finish                   | 3-Pack      |
|--------------------------|-------------|
| Satin Nickel US15        | HDH4063U15  |
| Oil Rubbed Bronze US10BC | HDH4063U10B |
| Matte Black US19         | HDH4063U19  |