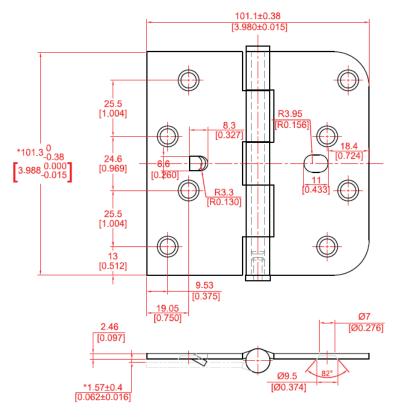

## **HDH406 SERIES**

4" DOOR HINGE PLAIN BEARING SECURITY TAB 5/8" RADIUS/SQUARE CORNER

Available Finishes:

US15 Satin Nickel

## **FEATURES:**

- Security tab used with outswing exterior doors
- Resists opening if pins are removed when door is closed
- · Masonite hole pattern
- Two button removable pin
- Greased pins for smooth quiet operation
- $\#9 \times 1$ " T-17 self drilling flat head phillips wood screws included
- Material: Steel

FIT FOR #9 SCREW