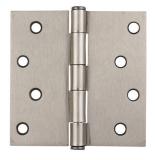

## **HDH402 SERIES**

4" DOOR HINGE PLAIN BEARING SQUARE CORNER

Available Finishes:

US15 Satin Nickel

Matte Black

US26 Polished Chrome

## **FEATURES:**

- · Masonite hole pattern
- · Two button removable pin
- Greased pins for smooth quiet operation
- $\#9 \times 1$ " T-17 self drilling flat head phillips wood screws included
- · Material: Steel