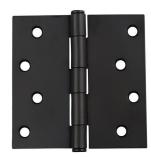

## **HDH402 SERIES**

4" DOOR HINGE PLAIN BEARING SQUARE CORNER

Available Finishes:

US15 Satin Nickel

Matte Black

US26 Polished Chrome

## **FEATURES:**

- · Masonite hole pattern
- · Two button removable pin
- Greased pins for smooth quiet operation
- $\#9 \times 1$ " T-17 self drilling flat head phillips wood screws included
- · Material: Steel