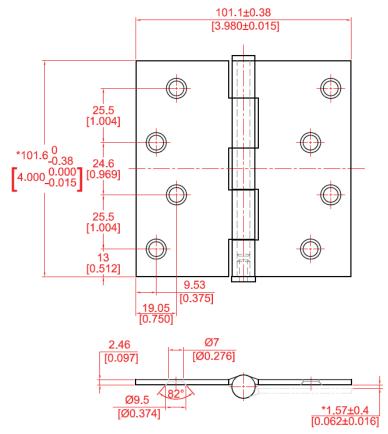

## **HDH402 SERIES**

4" DOOR HINGE PLAIN BEARING SQUARE CORNER

Available Finishes:

US15 Satin Nickel

Matte Black

US26 Polished Chrome

## **FEATURES:**

- · Masonite hole pattern
- · Two button removable pin
- Greased pins for smooth quiet operation
- $\#9 \times 1$ " T-17 self drilling flat head phillips wood screws included
- · Material: Steel