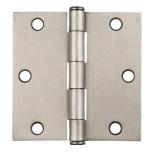

## **HDH352 SERIES**

3.5" DOOR HINGE PLAIN BEARING SQUARE CORNER

Available Finishes:

US15 Satin Nickel

## **FEATURES:**

- Two button removable pin
- Greased pins for smooth quiet operation
- $\bullet$  #9 x3/4 T-17 self drilling flat head phillips wood screws included
- Material: Steel

| Finish                   | 3-Pack      |
|--------------------------|-------------|
| Satin Nickel US15        | HDH3523U15  |
| Oil Rubbed Bronze US10BC | HDH3523U10B |
| Matte Black US19         | HDH3523U19  |
| Polished Chrome US26     | HDH3523U26  |