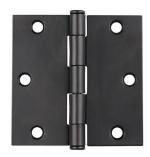

## **HDH352 SERIES**

3.5" DOOR HINGE PLAIN BEARING SQUARE CORNER

Available Finishes:

US15 Satin Nickel

## **FEATURES:**

- Two button removable pin
- Greased pins for smooth quiet operation
- $\bullet$  #9 x3/4 T-17 self drilling flat head phillips wood screws included
- Material: Steel

| Finish                   | 3-Pack      |
|--------------------------|-------------|
| Satin Nickel US15        | HDH3523U15  |
| Oil Rubbed Bronze US10BC | HDH3523U10B |
| Matte Black US19         | HDH3523U19  |
| Polished Chrome US26     | HDH3523U26  |