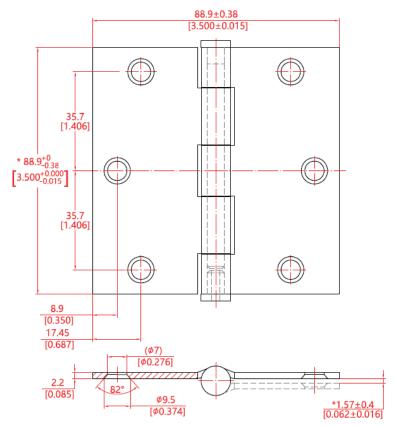

## **HDH352 SERIES**

3.5" DOOR HINGE PLAIN BEARING SQUARE CORNER

Available Finishes:

US15 Satin Nickel

FIT FOR #9 SCREW