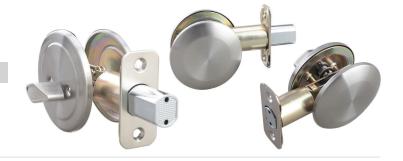

# **HLK8123 SERIES**

# SINGLE SIDED DEADBOLT-FULL BORE



Available Finishes:





# **FEATURES & OPTIONS:**

- Door Thickness Fits 1-3/8" to 1-3/4" standard door thickness
- Door Preparation Cross bore: 2-1/8", edge: 1"
- Latch Backset 2-3/4" or 2-3/8"
- Standard Latch Faceplate 1" x 2-1/4" radius corner
- Spindle Type Flat bar
- Bolt 1" throw, anti cut pin or pins
- Strike Plate Matched to latch
- Material Zinc, steel
- ANSI/BHMA Meets the requirements of A156.5 grade 3

### **FUNCTIONS:**

Deadlock

The inside locked and unlocked by a thumb turn



### **WARRANTY:**

- Limited Lifetime Mechanical Warranty
- · Limited 5-Year Finish Warranty

©2020 PL Sourcing, Inc. 1020 2230576 HLK8123\_Spec.pdf Page 1 of 1