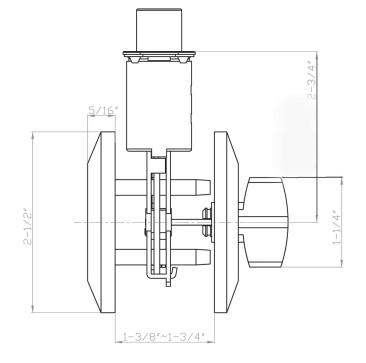

# **FEATURES & OPTIONS:**

- Door Thickness Fits 1-3/8" to 1-3/4" standard door thickness
- Door Preparation Cross bore: 2-1/8", edge: 1"
- Latch Backset 2-3/4" or 2-3/8"
- Standard Latch Faceplate 1" x 2-1/4" radius corner
- Spindle Type Flat bar
- Bolt 1" throw, anti cut pin or pins
- Strike Plate Matched to latch
- Material Zinc, steel
- ANSI/BHMA Meets the requirements of A156.5 grade 3