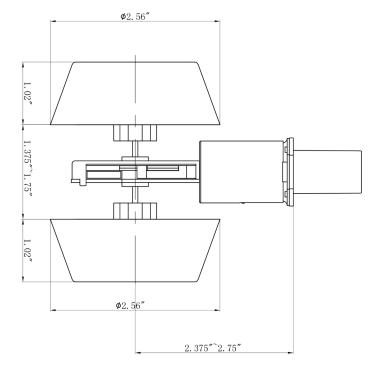

#### **FEATURES & OPTIONS:**

- Door Preparation Cross bore: 2-1/8", edge: 1"
- Latch Backset Adjustable 2-3/8" or 2-3/4"
- Latch 2-way radius
- Faceplate 1" x 2-1/4" radius corner
- Spindle Type Flat bar or tubular
- Bolt 1" throw, anti cut pin or pins
- Door Thickness Fit 1-3/8" to 1-3/4" standard door thickness
- Cylinder Zinc cylinder KW1 keyway 5 brass pins
- Keys 2 brass keys, nickel plated, stamped with key code
- Strike Plate 1" x 2-1/4" radius corner
- Material Stainless steel, steel, zinc alloy and brass
- ANSI/BHMA A156.5 grade 3 certified