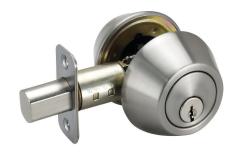

## **HLK8122 SERIES**

# DOUBLE CYLINDER DEADBOLT

Available Finishes:

### **FUNCTIONS:**

Double Cylinder Deadbolt – (F16)

Both the outside and inside locked and unlocked with a key