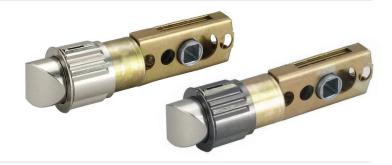

## HLK9902 SERIES PASSAGE / PRIVACY LOCK LATCH

"Springlatch"

Available Finishes: US15 Satin Nickel

Matte Black

## **FEATURES & OPTIONS:**

- Door Thickness Fit 1-3/8" to 1-3/4" standard door thickness
- Door Preparation Cross bore: 2-1/8", edge: 1"
- Latch Backset Adjustable 2-3/8" 2-3/4"
- Latch Drive in
- Latch Faceplate None
- Spindle Type Square
- Bolt 1/2" throw
- Material Steel and zinc alloy
- ANSI/BHMA A156.2 grade 3 certified