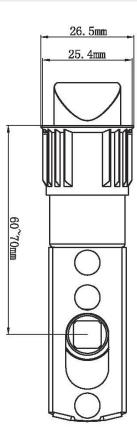

## **FEATURES & OPTIONS:**

- Door Thickness Fit 1-3/8" to 1-3/4" standard door thickness
- Door Preparation Cross bore: 2-1/8", edge: 1"
- Latch Backset Adjustable 2-3/8" 2-3/4"
- Latch Drive in
- Latch Faceplate None
- Spindle Type Square
- Bolt 1/2" throw
- Material Steel and zinc alloy
- ANSI/BHMA A156.2 grade 3 certified