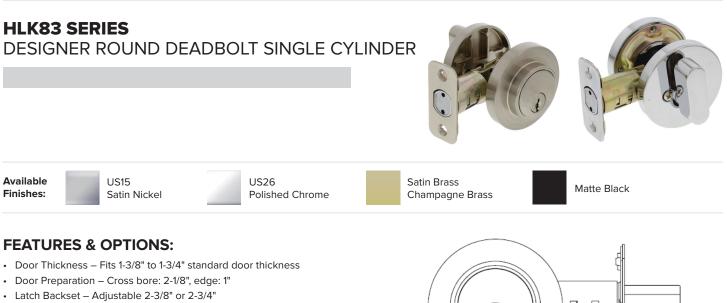

3/4"

- Latch 2-way radius
- Standard Latch Faceplate 1" x 2-1/4" radius
- Spindle Type Flat bar
- Bolt 1" throw bolt Anti cut pin or pins
- Cylinder –Zinc cylinder KW1 keyway 5 brass pins
- Keys 2 brass keys, nickel plated, stamped with key code
- Strike Plate Matched to latch
- Rosette Zinc die cast
- Material Steel and solid brass
- ANSI/BHMA Meets the requirements of A156.5 grade 3

## **FUNCTIONS:**

 Single Cylinder Deadbolt – (F17) The outside locked and unlocked with a key and the inside locked and unlocked by a thumb turn

2-15/32"

## WARRANTY:

- Limited Lifetime Mechanical Warranty
- Limited 5-Year Finish Warranty

2-3/8" or 2-3/4"