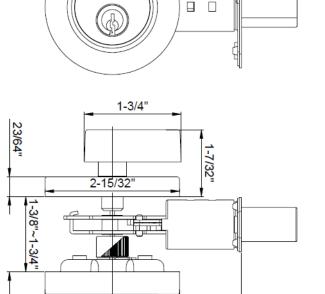

3/4"

- Latch 2-way radius
- Standard Latch Faceplate 1" x 2-1/4" radius
- Spindle Type Flat bar
- Bolt 1" throw bolt Anti cut pin or pins
- Cylinder –Zinc cylinder KW1 keyway 5 brass pins
- Keys 2 brass keys, nickel plated, stamped with key code
- Strike Plate Matched to latch
- Rosette Zinc die cast
- Material Steel and solid brass
- ANSI/BHMA Meets the requirements of A156.5 grade 3

## **FUNCTIONS:**

 Single Cylinder Deadbolt – (F17) The outside locked and unlocked with a key and the inside locked and unlocked by a thumb turn

2-15/32"

## WARRANTY:

- Limited Lifetime Mechanical Warranty
- Limited 5-Year Finish Warranty

2-3/8" or 2-3/4"