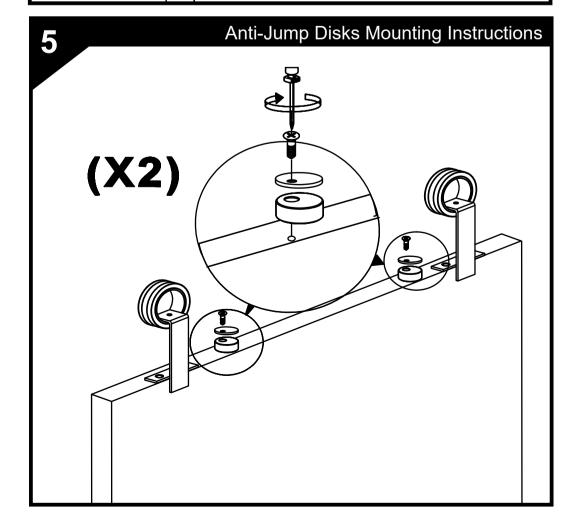

Anti Jump Disks keep your door from accidently coming off the Rail.

They are installed offset with the Screw outside the rail in case you need to remove the door later.

Once your installation is complete rotate the Disks under the rail and tighten down.