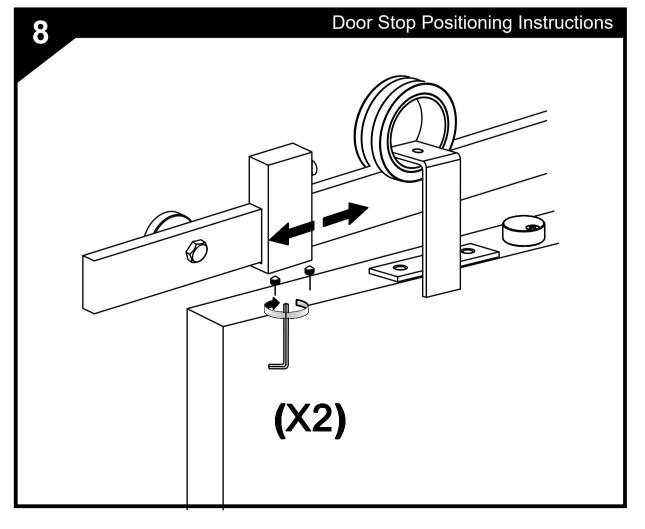

Hang the door and slide it into the Floor Guide then Rotate the Anti Jump Disks under the rail and tighten down the screws to lock them in place

Adjust your Door Stops to your desired position and lock down your Door Stops with the Allen Wrench Provided