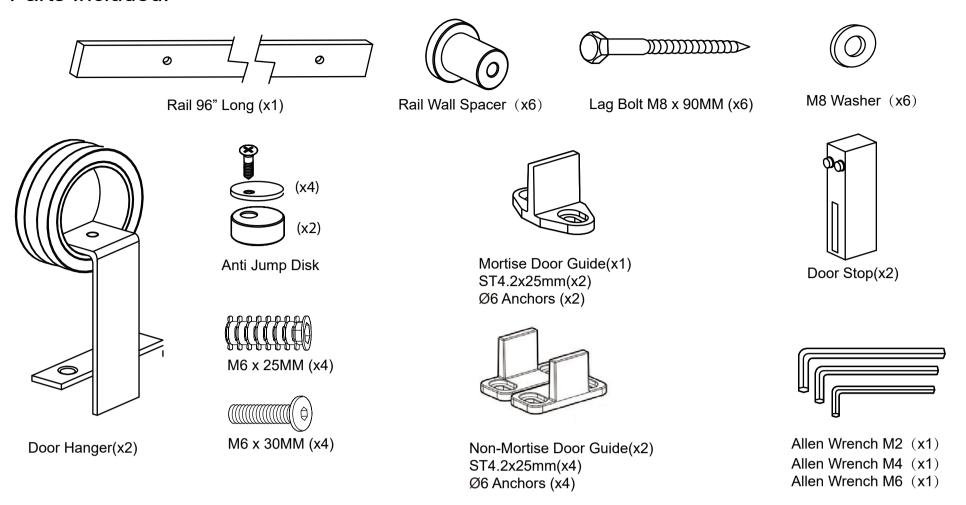

#### Parts Included:

DH = Door Height

Recommend that you layout your door and hardware on the floor first to determine spacing.

Measure twice Mount once

Rail must be level to keep door from moving by itself!