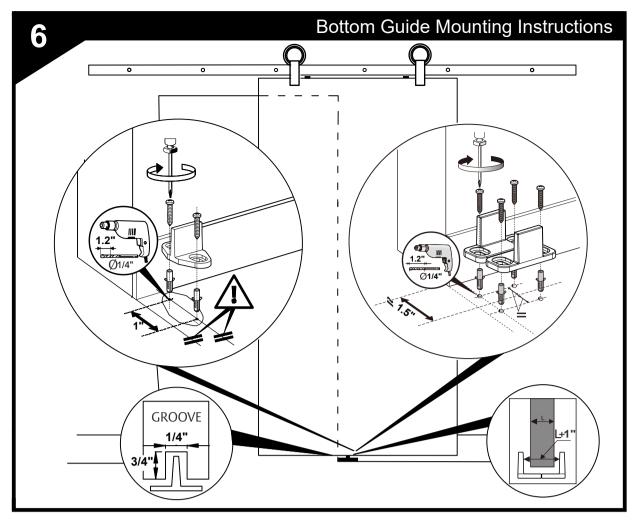

The Guide Stabilizes the door by keeping the bottom from Swinging. Kit includes both a Mortise (Grove in the bottom of the door) and a Non-Mortise option.

This step will require hanging and removing the door to measure and install the Guides

Hang the door and slide it into the Floor Guide then Rotate the Anti Jump Disks under the rail and tighten down the screws to lock them in place

Adjust your Door Stops to your desired position and lock down your Door Stops with the Allen Wrench Provided