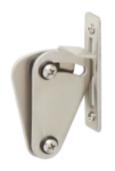

th a Mortise (Grove in the bottom of the door) and a Non-Mortise option.

This step will require hanging and removing the door to measure and install the Guides



Hang the door and slide it into the Floor Guide then Rotate the Anti Jump Disks under the rail and tighten down the screws to lock them in place



Adjust your Door Stops to your desired position and lock down your Door Stops with the Allen Wrench Provided



Door should Slide smoothly in both Directions

# **Optional Accessories**

# **Soft Close Adapter Kit**

Each kit Contains a left and right Soft Closer that mounts behind the Rail and keeps children from slamming doors.

#### **Handles Interior and Exterior**

Handles make Opening and Closing the door easier



### **Privacy Latch**

Especially important on bathroom doors



#### **Steel Door Guides**

Low Profile and Industrial look wall mount



# **Expansion Parts**

24" Rail Extensions, By-Bass brackets, Rail Joiners, Masonry Rail Mounts