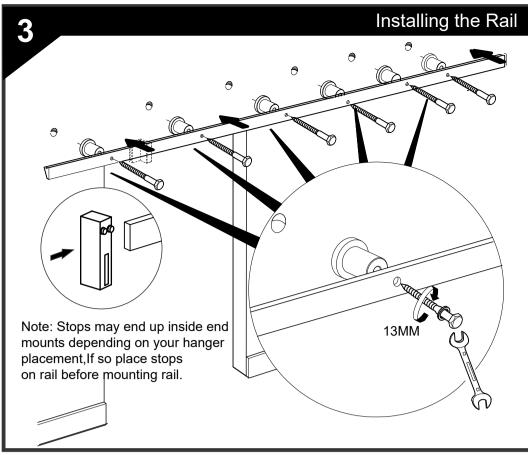

All Rail Mounts must be screwed into a solid Wood Header

Hanger position from the edge can vary based on your door design.

Position Shown is for a flat Surface Door you may have to Adjust to center Hanger onto the vertical styles of your door