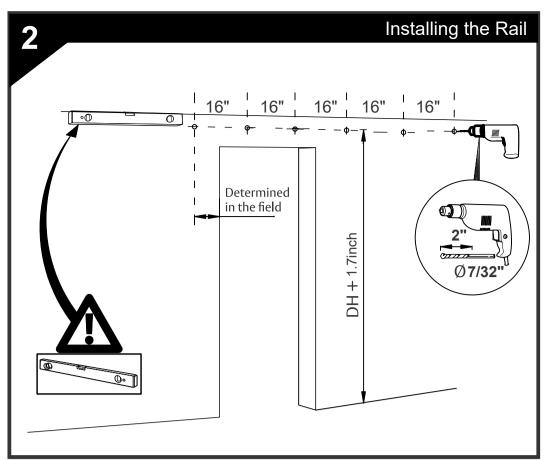

#### Parts Included:

DH = Door Height

Recommend that you layout your door and hardware on the floor first to determine spacing.

Measure twice Mount once

Rail must be level to keep door from moving by itself!

All Rail Mounts must be screwed into a solid Wood Header

Hanger position from the edge can vary based on your door design.

Position Shown is for a flat Surface Door you may have to Adjust to center Hanger onto the vertical styles of your door