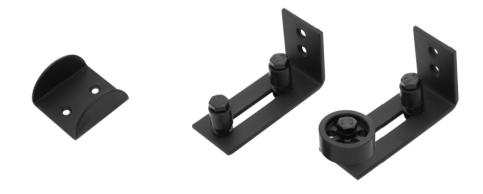

The Guide Stabilizes the door by keeping the bottom from Swinging. Kit includes both a Mortise (Grove in the bottom of the door) and a Non-Mortise option.

This step will require hanging and removing the door to measure and install the Guides

#### **Steel Door Guides**

Low Profile and Industrial look wall mount