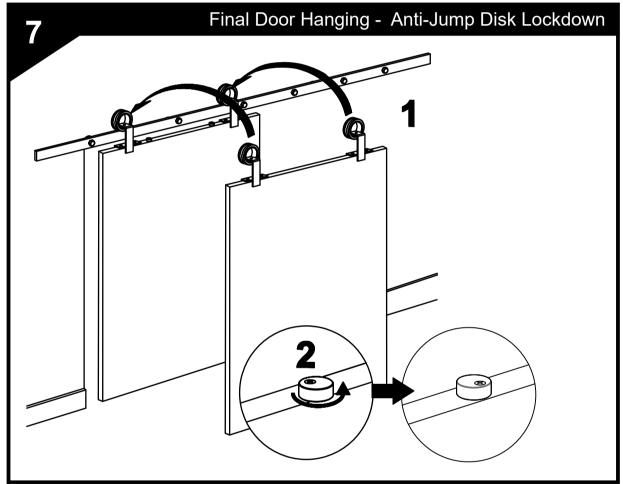

Anti Jump Disks keep your door from accidently coming off the Rail.

They are installed offset with the Screw outside the rail in case you need to remove the door later.

Once your installation is complete rotate the Disks under the rail and tighten down.

Hang the door and slide it into the Floor Guide then Rotate the Anti Jump Disks under the rail and tighten down the screws to lock them in place

Adjust your Door Stops to your desired position and lock down your Door Stops with the Allen Wrench Provided