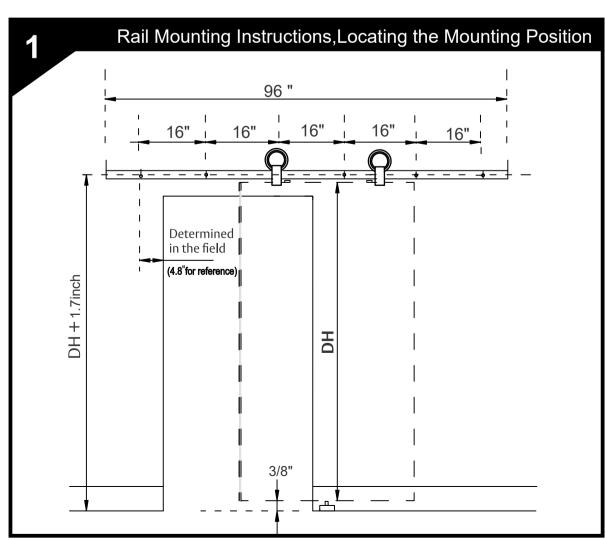

#### Parts Included:

DH = Door Height

Recommend that you layout your door and hardware on the floor first to determine spacing.

Measure twice Mount once

Rail must be level to keep door from moving by itself!

All Rail Mounts must be screwed into a solid Wood Header

Hanger position from the edge can vary based on your door design.

Position Shown is for a flat Surface Door you may have to Adjust to center Hanger onto the vertical styles of your door