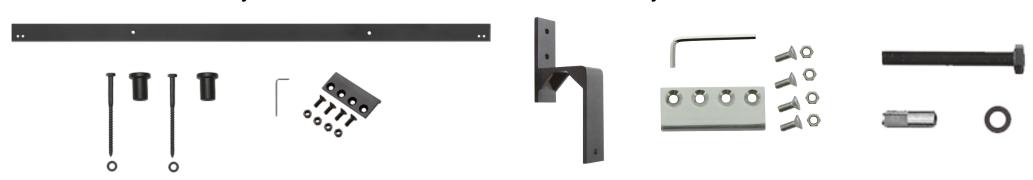

#### Parts Included:

DH = Door Height

Recommend that you layout your door and hardware on the floor first to determine spacing.

Measure twice Mount once

Rail must be level to keep door from moving by itself!

# **Expansion Parts**

24" Rail Extensions, By-Bass brackets, Rail Joiners, Masonry Rail Mounts