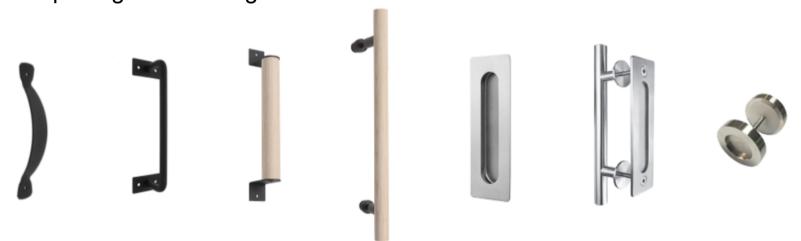

#### **Handles Interior and Exterior**

Handles make Opening and Closing the door easier