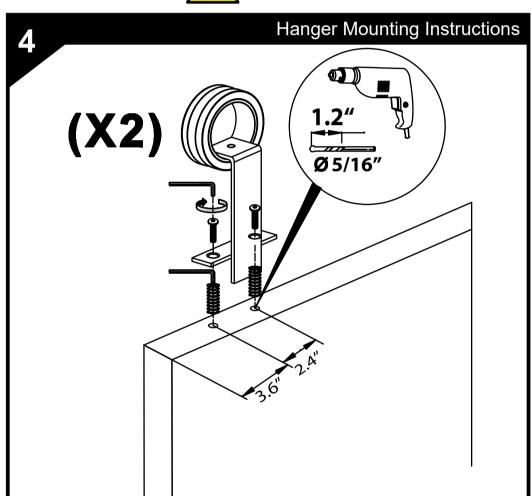

All Rail Mounts must be screwed into a solid Wood Header

Hanger position from the edge can vary based on your door design.

Position Shown is for a flat Surface Door you may have to Adjust to center Hanger onto the vertical styles of your door