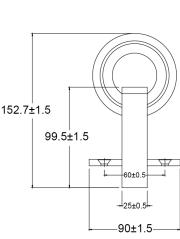

Mortise Floor Guide

11 1

**●** | |

**ањ** Т.Т

Bearing Wheel Top Mount Hanger

Non-Mortise Floor Guide

**DRAWINGS:** 

### **DRAWINGS:**