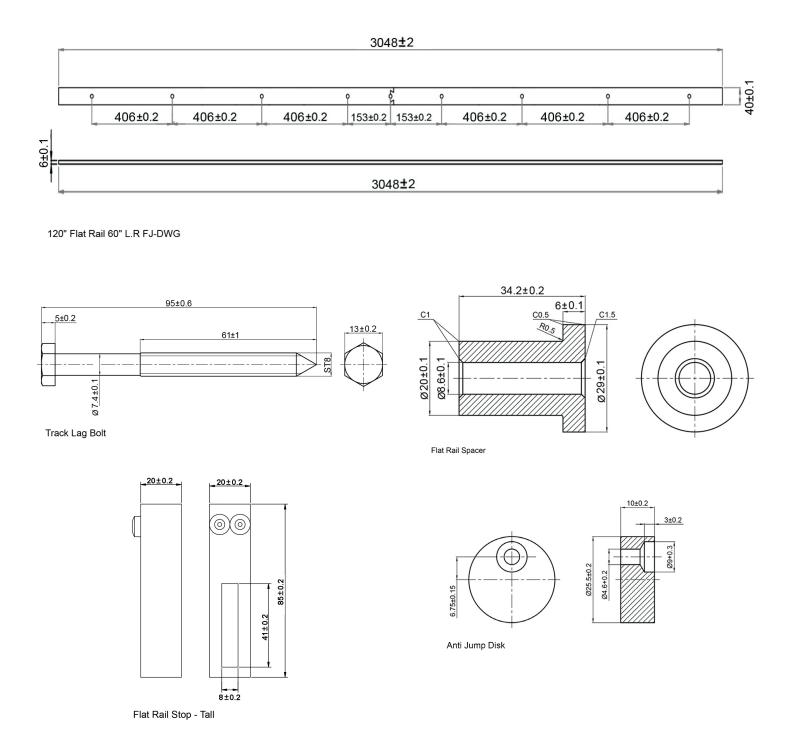

0mm (9)
- Rail Mount Washer M8 (9) •
- Top Mount Bearing Roller Hanger (2)
- Hanger Mounting Screws M6 x 30mm (4)
- Hanger Mounting Anchor M6 x 25mm (4)
- Hanger Mounting Anchor Φ8 x 25mm(4)
- Mortised Door Guide (1) with Screws ST4.2 x 25mm (2) Anchor  $\phi$ 6 (2) •
- Non-Mortised Door Guide (2) with Screws ST4.2 x 25mm (4) • Anchor φ6 (4)
- Anti Jump Disk with Screws ST4 x 25mm (2)
- Rail Door Stops Tall (2)
- Allen Wrench M2 for Door Stops (1)
- Allen Wrench M4 for Hanger Mounting Screws (1)
- Allen Wrench M6 for Hanger Mounting Anchor (1)
- Installation Instructions .



Mortise Floor Guide



11 1

**●** | |

**ањ** Т.Т



Bearing Wheel Top Mount Hanger





Non-Mortise Floor Guide



**DRAWINGS:** 

# HBD5055X120 BARN DOOR HARDWARE KIT - BEARING ROLLER TOP MOUNT

### **DRAWINGS:**