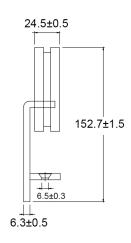

Mortise Floor Guide

11 1

**●** | |

**ањ** Т.Т

Bearing Wheel Top Mount Hanger

Non-Mortise Floor Guide

**DRAWINGS:** 

### **DRAWINGS:**