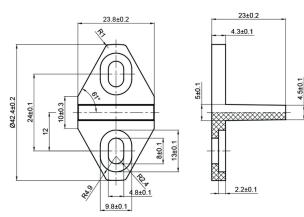

Mortise Floor Guide

11 1

**●** | |

**ањ** Т.Т

Bearing Wheel Top Mount Hanger

Non-Mortise Floor Guide

**DRAWINGS:** 

### **DRAWINGS:**