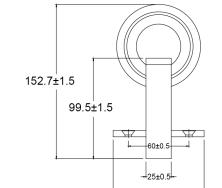

Mortise Floor Guide

11 1

**●** | |

**ањ** Т.Т

Bearing Wheel Top Mount Hanger

Non-Mortise Floor Guide

**DRAWINGS:** 