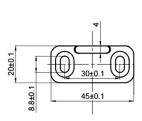

Mortise Floor Guide

11 1

**●** | |

**ањ** Т.Т

Bearing Wheel Top Mount Hanger

Non-Mortise Floor Guide

**DRAWINGS:** 

### **DRAWINGS:**