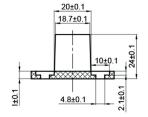

# HBD5044X96 BARN DOOR HARDWARE KIT - HOOP STRAP

**DRAWINGS:** 

Flat Rail 96"

Flat Rail Spacer

40.5±0.5

Track Lag Bolt

Flat Rail Stop Standard

6.7540.15