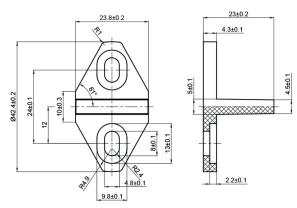

D5044X96 **BARN DOOR HARDWARE KIT -HOOP STRAP**

For Doors up to 48" W Rail Length: 96"

Available Finishes:

Black

### **FEATURES:**

- POM Wheel 2-3/4" Diameter
- Steel 1-1/4" Diameter Roller Bearings
- Track Size: 1/4" Steel, 1-1/2" x 96"
- Strap Size: 1/4" Steel, 8-3/4" x 3/4" •
- Material: Steel •

### BOM:

- Rail 96" Long, Pre-Drilled for Mounting (1)
- Rail Spacer (6)
- Rail Mount Lag Bolts M8 x 90mm (6)
- Rail Mount Washer M8 (6)
- Hoop Strap Hangers (2)
- Hanger Mounting Screws M6 x 40mm (6)
- Mortised Door Guide (1) with Screws ST4.2 x 25mm (2) Anchor  $\phi 6$  (2)
- Non-Mortised Door Guide (2) with Screws ST4.2 x 25mm (4)
- Anchor  $\phi$ 6 (4) • Anti Jump Disk with Screws ST4 x 25mm (2)
- Rail Door Stops Standard (2)
- Allen Wrench M2 for Door Stops (1)





Standard Wheel



Mortise Floor Guide





Non-Mortise Floor Guide



# **DRAWINGS:**

18.5±0.5

224.5±1.5

Ш

T

ŢŢ

126±1.5

0

Hoop Strap Hanger - Standard Wheel

 $\triangleright$ 

0

T

T

T

T

Î

6±0.5

109±0.5

224.5±1.5

# HBD5044X96 BARN DOOR HARDWARE KIT - HOOP STRAP

**DRAWINGS:** 



Flat Rail 96"







Flat Rail Spacer

40.5±0.5

Track Lag Bolt



Flat Rail Stop Standard

6.7540.15



Anti Jump Disk