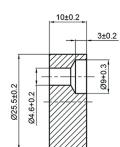

# HBD5044X96 BARN DOOR HARDWARE KIT - HOOP STRAP

**DRAWINGS:** 

Flat Rail 96"

Flat Rail Spacer

40.5±0.5

Track Lag Bolt

Flat Rail Stop Standard

6.7540.15