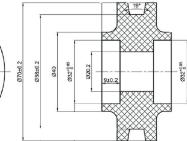

# **DRAWINGS:**

18.5±0.5

224.5±1.5

Ш

T

ŢŢ

126±1.5

0

6±0.5

109±0.5

224.5±1.5