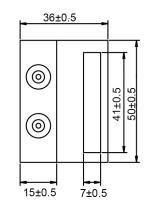

Mounting (1)
- Rail Spacer (6)
- Rail Mount Lag Bolts M8 x 90mm (6)
- Rail Mount Washer M8 (6)
- Hoop Strap Hangers (2)
- Hanger Mounting Screws M6 x 40mm (6)
- Mortised Door Guide (1) with Screws ST4.2 x 25mm (2) Anchor  $\phi 6$  (2)
- Non-Mortised Door Guide (2) with Screws ST4.2 x 25mm (4)
- Anchor  $\phi$ 6 (4) • Anti Jump Disk with Screws ST4 x 25mm (2)
- Rail Door Stops Standard (2)
- Allen Wrench M2 for Door Stops (1)





Standard Wheel



Mortise Floor Guide





Non-Mortise Floor Guide



# **DRAWINGS:**

18.5±0.5

224.5±1.5

Ш

T

ŢŢ

126±1.5

0

Hoop Strap Hanger - Standard Wheel

 $\triangleright$ 

0

T

T

T

T

Î

6±0.5

109±0.5

224.5±1.5

# HBD5044X96 BARN DOOR HARDWARE KIT - HOOP STRAP

**DRAWINGS:** 



Flat Rail 96"







Flat Rail Spacer

40.5±0.5

Track Lag Bolt



Flat Rail Stop Standard

6.7540.15



Anti Jump Disk