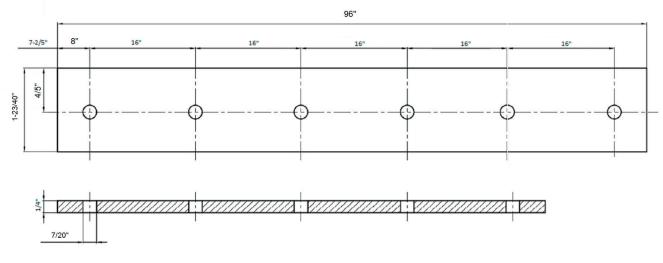

# HBD5044X96 BARN DOOR HARDWARE KIT - HOOP STRAP

**DRAWINGS:** 

Flat Rail 96"

Flat Rail Spacer

40.5±0.5

Track Lag Bolt

Flat Rail Stop Standard

6.7540.15