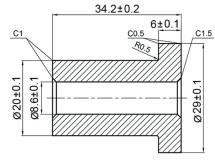

el •

### BOM:

- Rail 96" Long, Pre-Drilled for Mounting (1)
- Rail Spacer (6)
- Rail Mount Lag Bolts M8 x 90mm (6)
- Rail Mount Washer M8 (6)
- Hoop Strap Hangers (2)
- Hanger Mounting Screws M6 x 40mm (6)
- Mortised Door Guide (1) with Screws ST4.2 x 25mm (2) Anchor  $\phi 6$  (2)
- Non-Mortised Door Guide (2) with Screws ST4.2 x 25mm (4)
- Anchor  $\phi$ 6 (4) • Anti Jump Disk with Screws ST4 x 25mm (2)
- Rail Door Stops Standard (2)
- Allen Wrench M2 for Door Stops (1)





Standard Wheel



Mortise Floor Guide





Non-Mortise Floor Guide



# **DRAWINGS:**

18.5±0.5

224.5±1.5

Ш

T

ŢŢ

126±1.5

0

Hoop Strap Hanger - Standard Wheel

 $\triangleright$ 

0

T

T

T

T

Î

6±0.5

109±0.5

224.5±1.5

# HBD5044X96 BARN DOOR HARDWARE KIT - HOOP STRAP

**DRAWINGS:** 



Flat Rail 96"







Flat Rail Spacer

40.5±0.5

Track Lag Bolt



Flat Rail Stop Standard

6.7540.15



Anti Jump Disk