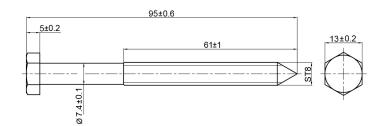

# HBD5044X96 BARN DOOR HARDWARE KIT - HOOP STRAP

**DRAWINGS:** 

Flat Rail 96"

Flat Rail Spacer

40.5±0.5

Track Lag Bolt

Flat Rail Stop Standard

6.7540.15