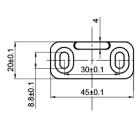

RDWARE KIT -HOOP STRAP**

For Doors up to 48" W Rail Length: 96"

Available Finishes:

Black

### **FEATURES:**

- POM Wheel 2-3/4" Diameter
- Steel 1-1/4" Diameter Roller Bearings
- Track Size: 1/4" Steel, 1-1/2" x 96"
- Strap Size: 1/4" Steel, 8-3/4" x 3/4" •
- Material: Steel •

### BOM:

- Rail 96" Long, Pre-Drilled for Mounting (1)
- Rail Spacer (6)
- Rail Mount Lag Bolts M8 x 90mm (6)
- Rail Mount Washer M8 (6)
- Hoop Strap Hangers (2)
- Hanger Mounting Screws M6 x 40mm (6)
- Mortised Door Guide (1) with Screws ST4.2 x 25mm (2) Anchor  $\phi 6$  (2)
- Non-Mortised Door Guide (2) with Screws ST4.2 x 25mm (4)
- Anchor  $\phi$ 6 (4) • Anti Jump Disk with Screws ST4 x 25mm (2)
- Rail Door Stops Standard (2)
- Allen Wrench M2 for Door Stops (1)





Standard Wheel



Mortise Floor Guide





Non-Mortise Floor Guide



# **DRAWINGS:**

18.5±0.5

224.5±1.5

Ш

T

ŢŢ

126±1.5

0

Hoop Strap Hanger - Standard Wheel

 $\triangleright$ 

0

T

T

T

T

Î

6±0.5

109±0.5

224.5±1.5

# HBD5044X96 BARN DOOR HARDWARE KIT - HOOP STRAP

**DRAWINGS:** 



Flat Rail 96"







Flat Rail Spacer

40.5±0.5

Track Lag Bolt



Flat Rail Stop Standard

6.7540.15



Anti Jump Disk