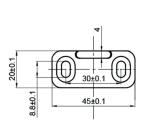

### **DRAWINGS:**

Hoop Strap Hanger - Standard Wheel

Standard Wheel

Mortise Floor Guide

Non-Mortise Floor Guide