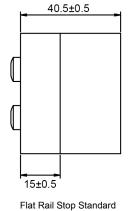

#### BOM:

- Rail 60" Long, Pre-Drilled for Mounting (1)
- Rail Spacer (4)
- Rail Mount Lag Bolts M8 x 90mm (4)
- Rail Mount Washer M8 (4)
- Hoop Strap Hangers (2)
- Hanger Mounting Screws M6 x 40mm (6)
- Mortised Door Guide (1) with Screws ST4.2 x 25mm (2) Anchor  $\phi 6$  (2)
- Non-Mortised Door Guide (2) with Screws ST4.2 x 25mm (4) Anchor  $\phi 6$  (4)
- Anti Jump Disk with Screws ST4 x 25mm (2)
- Rail Door Stops Standard (2)
- Allen Wrench M2 for Door Stops (1)