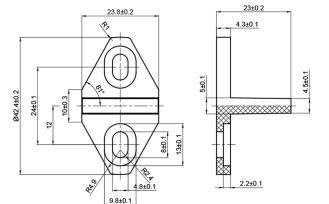

### **DRAWINGS:**

Hoop Strap Hanger - Standard Wheel

Standard Wheel

Mortise Floor Guide

Non-Mortise Floor Guide