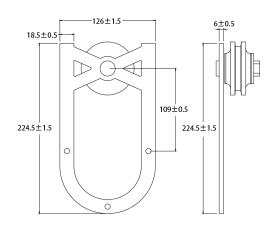

### **DRAWINGS:**

Hoop Strap Hanger - Standard Wheel

Standard Wheel

Mortise Floor Guide

Non-Mortise Floor Guide