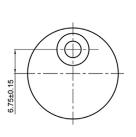

#### BOM:

- Rail 60" Long, Pre-Drilled for Mounting (1)
- Rail Spacer (4)
- Rail Mount Lag Bolts M8 x 90mm (4)
- Rail Mount Washer M8 (4)
- Hoop Strap Hangers (2)
- Hanger Mounting Screws M6 x 40mm (6)
- Mortised Door Guide (1) with Screws ST4.2 x 25mm (2) Anchor  $\phi 6$  (2)
- Non-Mortised Door Guide (2) with Screws ST4.2 x 25mm (4) Anchor  $\phi 6$  (4)
- Anti Jump Disk with Screws ST4 x 25mm (2)
- Rail Door Stops Standard (2)
- Allen Wrench M2 for Door Stops (1)

C1.5

Anti Jump Disk