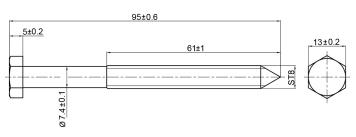

#### **DRAWINGS:**

<u>C1</u>

Flat Rail 60"

Track Lag Bolt

34.2±0.2

C0.5

R0.5

6±0.1