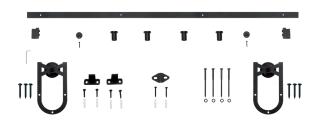

#### BOM:

- Rail 60" Long, Pre-Drilled for Mounting (1)
- Rail Spacer (4)
- Rail Mount Lag Bolts M8 x 90mm (4)
- Rail Mount Washer M8 (4)
- Hoop Strap Hangers (2)
- Hanger Mounting Screws M6 x 40mm (6)
- Mortised Door Guide (1) with Screws ST4.2 x 25mm (2) Anchor  $\phi 6$  (2)
- Non-Mortised Door Guide (2) with Screws ST4.2 x 25mm (4) Anchor  $\phi 6$  (4)
- Anti Jump Disk with Screws ST4 x 25mm (2)
- Rail Door Stops Standard (2)
- Allen Wrench M2 for Door Stops (1)

### **DRAWINGS:**

Hoop Strap Hanger - Standard Wheel

Standard Wheel

Mortise Floor Guide

Non-Mortise Floor Guide