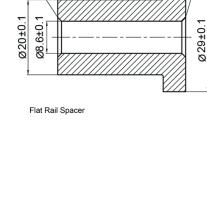

#### BOM:

- Rail 60" Long, Pre-Drilled for Mounting (1)
- Rail Spacer (4)
- Rail Mount Lag Bolts M8 x 90mm (4)
- Rail Mount Washer M8 (4)
- Hoop Strap Hangers (2)
- Hanger Mounting Screws M6 x 40mm (6)
- Mortised Door Guide (1) with Screws ST4.2 x 25mm (2) Anchor  $\phi 6$  (2)
- Non-Mortised Door Guide (2) with Screws ST4.2 x 25mm (4) Anchor  $\phi 6$  (4)
- Anti Jump Disk with Screws ST4 x 25mm (2)
- Rail Door Stops Standard (2)
- Allen Wrench M2 for Door Stops (1)