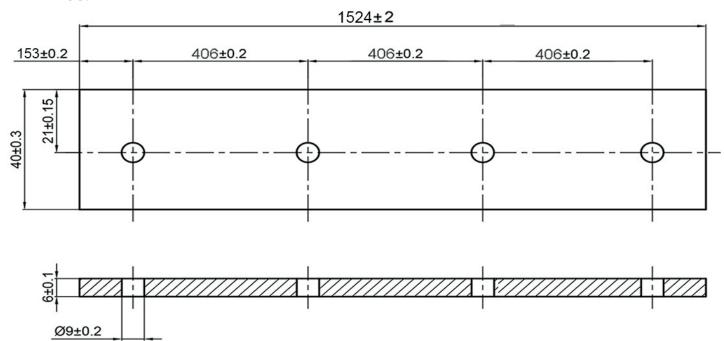

#### **DRAWINGS:**

<u>C1</u>

Flat Rail 60"

Track Lag Bolt

34.2±0.2

C0.5

R0.5

6±0.1