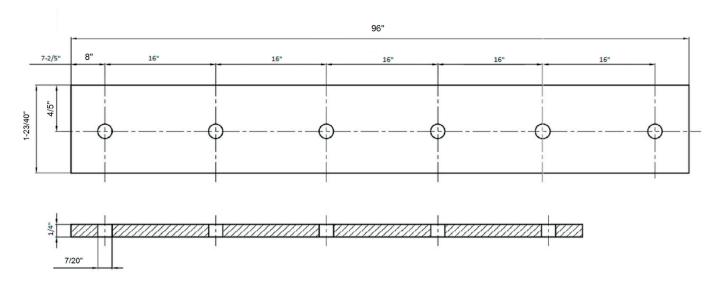

#### **DRAWINGS:**

Flat Rail 96"

Track Lag Bolt

60 ±0.2

Flat Rail Stop Large

Anti Jump Disk