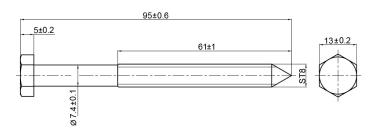

#### **DRAWINGS:**

Flat Rail 96"

Track Lag Bolt

60 ±0.2

Flat Rail Stop Large

Anti Jump Disk