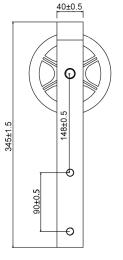

- Steel 1-1/4" Diameter Roller Bearings
- Track Size: 1/4" Steel, 1-1/2" x 96"
- Strap Size: 1/4" Steel, 13-1/2" X 1-1/2"
- Material (Black): Steel

(Stainless): Stainless Steel 304

#### **BOM:**

- Rail 96" Long, Pre-Drilled for Mounting (1)
- Rail Spacer (6)
- Rail Mount Lag Bolts M8 x 90mm (6)
- Rail Mount Washer M8 (6)
- Large Wheel Bent Strap Hangers (2)
- Hanger Bolts for 1-3/8" Door M10 x 1.5 x 55mm (4)
- Hanger Bolts for 1-3/4" Door M10 x 1.5 x 60mm (4)
- Hanger Bolt Washers M10 (8)
- Hanger Bolt Cap Nuts M10 (4)
- Mortised Door Guide (1) with Screws ST4.2 x 25mm (2) Anchor φ6 (2)
- Non-Mortised Door Guide (2) with Screws ST4.2 x 25mm (4) Anchor φ6 (4)
- Anti Jump Disk with Screws ST4 x 25mm (2)
- Rail Door Stops Large (2)
- Allen Wrench M2 for Door Stops (1)

### **DRAWINGS:**





Bent Strap Hanger - LG Wheel







Non-Mortise Floor Guide



# HBD5001X96 BARN DOOR HARDWARE KIT - LARGE WHEEL BENT STRAP

#### **DRAWINGS:**



Flat Rail 96"



Track Lag Bolt



60 ±0.2

Flat Rail Stop Large





Anti Jump Disk