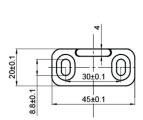

gs
- Track Size: 1/4" Steel, 1-1/2" x 96"
- Strap Size: 1/4" Steel, 13-1/2" X 1-1/2"
- Material (Black): Steel

(Stainless): Stainless Steel 304

#### **BOM:**

- Rail 96" Long, Pre-Drilled for Mounting (1)
- Rail Spacer (6)
- Rail Mount Lag Bolts M8 x 90mm (6)
- Rail Mount Washer M8 (6)
- Large Wheel Bent Strap Hangers (2)
- Hanger Bolts for 1-3/8" Door M10 x 1.5 x 55mm (4)
- Hanger Bolts for 1-3/4" Door M10 x 1.5 x 60mm (4)
- Hanger Bolt Washers M10 (8)
- Hanger Bolt Cap Nuts M10 (4)
- Mortised Door Guide (1) with Screws ST4.2 x 25mm (2) Anchor φ6 (2)
- Non-Mortised Door Guide (2) with Screws ST4.2 x 25mm (4) Anchor φ6 (4)
- Anti Jump Disk with Screws ST4 x 25mm (2)
- Rail Door Stops Large (2)
- Allen Wrench M2 for Door Stops (1)

### **DRAWINGS:**





Bent Strap Hanger - LG Wheel







Non-Mortise Floor Guide



# HBD5001X96 BARN DOOR HARDWARE KIT - LARGE WHEEL BENT STRAP

#### **DRAWINGS:**



Flat Rail 96"



Track Lag Bolt



60 ±0.2

Flat Rail Stop Large





Anti Jump Disk