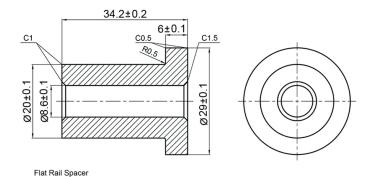

#### **BOM:**

- Rail 96" Long, Pre-Drilled for Mounting (1)
- Rail Spacer (6)
- Rail Mount Lag Bolts M8 x 90mm (6)
- Rail Mount Washer M8 (6)
- Large Wheel Bent Strap Hangers (2)
- Hanger Bolts for 1-3/8" Door M10 x 1.5 x 55mm (4)
- Hanger Bolts for 1-3/4" Door M10 x 1.5 x 60mm (4)
- Hanger Bolt Washers M10 (8)
- Hanger Bolt Cap Nuts M10 (4)
- Mortised Door Guide (1) with Screws ST4.2 x 25mm (2) Anchor φ6 (2)
- Non-Mortised Door Guide (2) with Screws ST4.2 x 25mm (4) Anchor φ6 (4)
- Anti Jump Disk with Screws ST4 x 25mm (2)
- Rail Door Stops Large (2)
- Allen Wrench M2 for Door Stops (1)