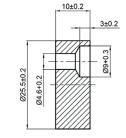

### **DRAWINGS:**

Bent Strap Hanger - LG Wheel

Non-Mortise Floor Guide

#### **DRAWINGS:**

Flat Rail 96"

Track Lag Bolt

60 ±0.2

Flat Rail Stop Large

Anti Jump Disk