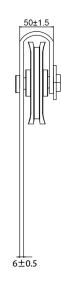

Steel 1-1/4" Diameter Roller Bearings
- Track Size: 1/4" Steel, 1-1/2" x 96"
- Strap Size: 1/4" Steel, 13-1/2" X 1-1/2"
- Material (Black): Steel

(Stainless): Stainless Steel 304

#### **BOM:**

- Rail 96" Long, Pre-Drilled for Mounting (1)
- Rail Spacer (6)
- Rail Mount Lag Bolts M8 x 90mm (6)
- Rail Mount Washer M8 (6)
- Large Wheel Bent Strap Hangers (2)
- Hanger Bolts for 1-3/8" Door M10 x 1.5 x 55mm (4)
- Hanger Bolts for 1-3/4" Door M10 x 1.5 x 60mm (4)
- Hanger Bolt Washers M10 (8)
- Hanger Bolt Cap Nuts M10 (4)
- Mortised Door Guide (1) with Screws ST4.2 x 25mm (2) Anchor φ6 (2)
- Non-Mortised Door Guide (2) with Screws ST4.2 x 25mm (4) Anchor φ6 (4)
- Anti Jump Disk with Screws ST4 x 25mm (2)
- Rail Door Stops Large (2)
- Allen Wrench M2 for Door Stops (1)

### **DRAWINGS:**





Bent Strap Hanger - LG Wheel







Non-Mortise Floor Guide



# HBD5001X96 BARN DOOR HARDWARE KIT - LARGE WHEEL BENT STRAP

#### **DRAWINGS:**



Flat Rail 96"



Track Lag Bolt



60 ±0.2

Flat Rail Stop Large





Anti Jump Disk