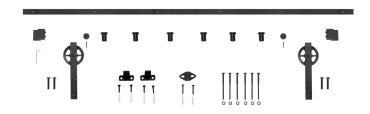

#### **BOM:**

- Rail 96" Long, Pre-Drilled for Mounting (1)
- Rail Spacer (6)
- Rail Mount Lag Bolts M8 x 90mm (6)
- Rail Mount Washer M8 (6)
- Large Wheel Bent Strap Hangers (2)
- Hanger Bolts for 1-3/8" Door M10 x 1.5 x 55mm (4)
- Hanger Bolts for 1-3/4" Door M10 x 1.5 x 60mm (4)
- Hanger Bolt Washers M10 (8)
- Hanger Bolt Cap Nuts M10 (4)
- Mortised Door Guide (1) with Screws ST4.2 x 25mm (2) Anchor φ6 (2)
- Non-Mortised Door Guide (2) with Screws ST4.2 x 25mm (4) Anchor φ6 (4)
- Anti Jump Disk with Screws ST4 x 25mm (2)
- Rail Door Stops Large (2)
- Allen Wrench M2 for Door Stops (1)