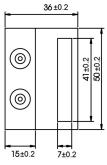

#### **DRAWINGS:**

Flat Rail 96"

Track Lag Bolt

60 ±0.2

Flat Rail Stop Large

Anti Jump Disk