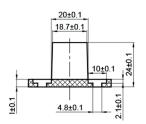

#### **DRAWINGS:**

Flat Rail 96"

Track Lag Bolt

60 ±0.2

Flat Rail Stop Large

Anti Jump Disk