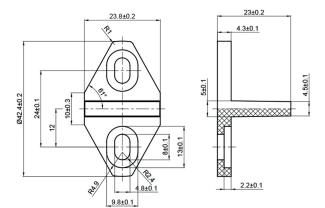

arings
- Track Size: 1/4" Steel, 1-1/2" x 96"
- Strap Size: 1/4" Steel, 13-1/2" X 1-1/2"
- Material (Black): Steel

(Stainless): Stainless Steel 304

#### **BOM:**

- Rail 96" Long, Pre-Drilled for Mounting (1)
- Rail Spacer (6)
- Rail Mount Lag Bolts M8 x 90mm (6)
- Rail Mount Washer M8 (6)
- Large Wheel Bent Strap Hangers (2)
- Hanger Bolts for 1-3/8" Door M10 x 1.5 x 55mm (4)
- Hanger Bolts for 1-3/4" Door M10 x 1.5 x 60mm (4)
- Hanger Bolt Washers M10 (8)
- Hanger Bolt Cap Nuts M10 (4)
- Mortised Door Guide (1) with Screws ST4.2 x 25mm (2) Anchor φ6 (2)
- Non-Mortised Door Guide (2) with Screws ST4.2 x 25mm (4) Anchor φ6 (4)
- Anti Jump Disk with Screws ST4 x 25mm (2)
- Rail Door Stops Large (2)
- Allen Wrench M2 for Door Stops (1)

### **DRAWINGS:**





Bent Strap Hanger - LG Wheel







Non-Mortise Floor Guide



# HBD5001X96 BARN DOOR HARDWARE KIT - LARGE WHEEL BENT STRAP

#### **DRAWINGS:**



Flat Rail 96"



Track Lag Bolt



60 ±0.2

Flat Rail Stop Large





Anti Jump Disk