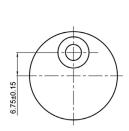

#### **BOM:**

- Rail 96" Long, Pre-Drilled for Mounting (1)
- Rail Spacer (6)
- Rail Mount Lag Bolts M8 x 90mm (6)
- Rail Mount Washer M8 (6)
- Large Wheel Bent Strap Hangers (2)
- Hanger Bolts for 1-3/8" Door M10 x 1.5 x 55mm (4)
- Hanger Bolts for 1-3/4" Door M10 x 1.5 x 60mm (4)
- Hanger Bolt Washers M10 (8)
- Hanger Bolt Cap Nuts M10 (4)
- Mortised Door Guide (1) with Screws ST4.2 x 25mm (2) Anchor φ6 (2)
- Non-Mortised Door Guide (2) with Screws ST4.2 x 25mm (4) Anchor φ6 (4)
- Anti Jump Disk with Screws ST4 x 25mm (2)
- Rail Door Stops Large (2)
- Allen Wrench M2 for Door Stops (1)

#### **DRAWINGS:**

Flat Rail 96"

Track Lag Bolt

60 ±0.2

Flat Rail Stop Large

Anti Jump Disk