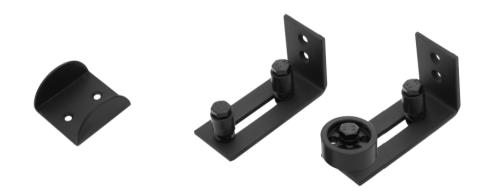

The Guide Stabilizes the door by keeping the bottom from Swinging. Kit includes both a Mortise (Grove in the bottom of the door) and a Non-Mortise option.

This step will require hanging and removing the door to measure and install the Guides

#### **Steel Door Guides**

Low Profile and Industrial look wall mount