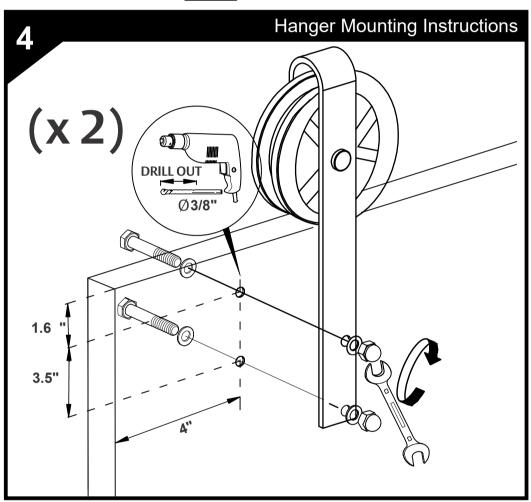

All Rail Mounts must be screwed into a solid Wood Header

Hanger position from the edge can vary based on your door design.

Position Shown is for a flat Surface Door you may have to Adjust to center Hanger onto the vertical styles of your door