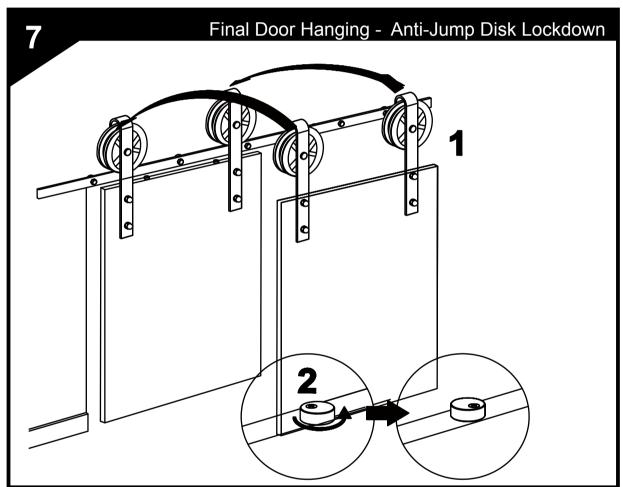

Anti Jump Disks keep your door from accidently coming off the Rail.

They are installed offset with the Screw outside the rail in case you need to remove the door later.

Once your installation is complete rotate the Disks under the rail and tighten down.