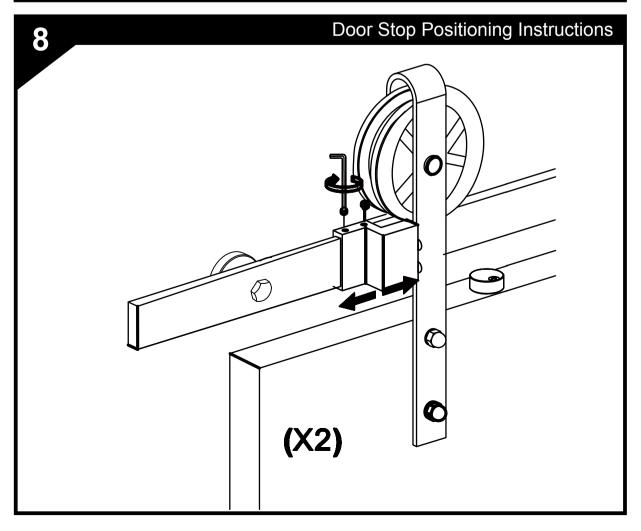

Hang the door and slide it into the Floor Guide then Rotate the Anti Jump Disks under the rail and tighten down the screws to lock them in place

Adjust your Door Stops to your desired position and lock down your Door Stops with the Allen Wrench Provided