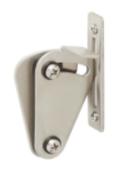

th a Mortise (Grove in the bottom of the door) and a Non-Mortise option.

This step will require hanging and removing the door to measure and install the Guides



Hang the door and slide it into the Floor Guide then Rotate the Anti Jump Disks under the rail and tighten down the screws to lock them in place



Adjust your Door Stops to your desired position and lock down your Door Stops with the Allen Wrench Provided



Door should Slide smoothly in both Directions

## **Optional Accessories**

### Soft Close Adapter Kit

Each kit Contains a left and right Soft Closer that mounts behind the Rail and keeps children from slamming doors.

#### **Handles Interior and Exterior**

Handles make Opening and Closing the door easier



#### **Privacy Latch**

Especially important on bathroom doors



#### **Steel Door Guides**

Low Profile and Industrial look wall mount



### **Expansion Parts**

24" Rail Extensions, By-Bass brackets, Rail Joiners, Masonry Rail Mounts