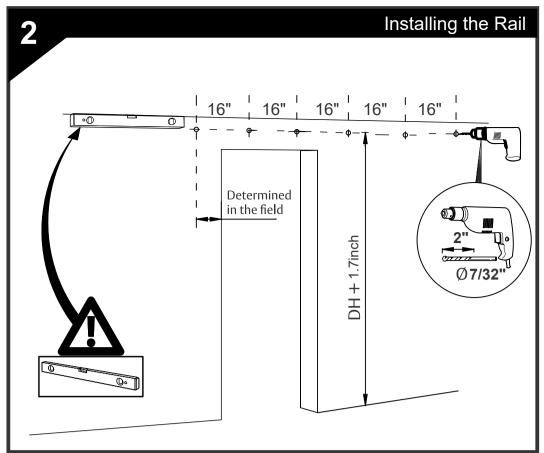

All Rail Mounts must be screwed into a solid Wood Header

Hanger position from the edge can vary based on your door design.

Position Shown is for a flat Surface Door you may have to Adjust to center Hanger onto the vertical styles of your door