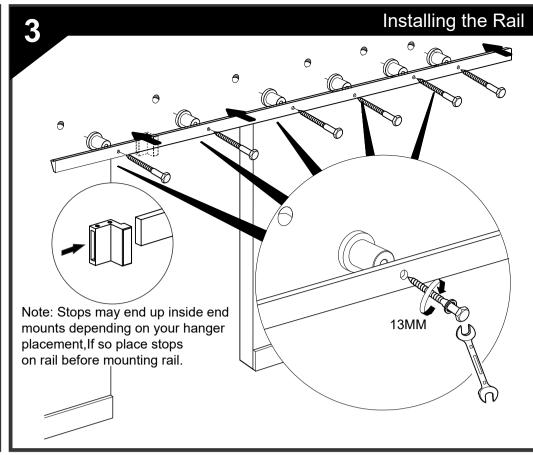

#### Parts Included:

DH = Door Height

Recommend that you layout your door and hardware on the floor first to determine spacing.

Measure twice Mount once

Rail must be level to keep door from moving by itself!

All Rail Mounts must be screwed into a solid Wood Header

Hanger position from the edge can vary based on your door design.

Position Shown is for a flat Surface Door you may have to Adjust to center Hanger onto the vertical styles of your door