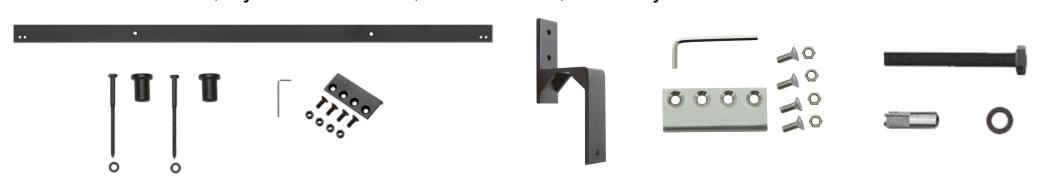

#### Parts Included:

DH = Door Height

Recommend that you layout your door and hardware on the floor first to determine spacing.

Measure twice Mount once

Rail must be level to keep door from moving by itself!

All Rail Mounts must be screwed into a solid Wood Header

Hanger position from the edge can vary based on your door design.

Position Shown is for a flat Surface Door you may have to Adjust to center Hanger onto the vertical styles of your door

### **Expansion Parts**

24" Rail Extensions, By-Bass brackets, Rail Joiners, Masonry Rail Mounts