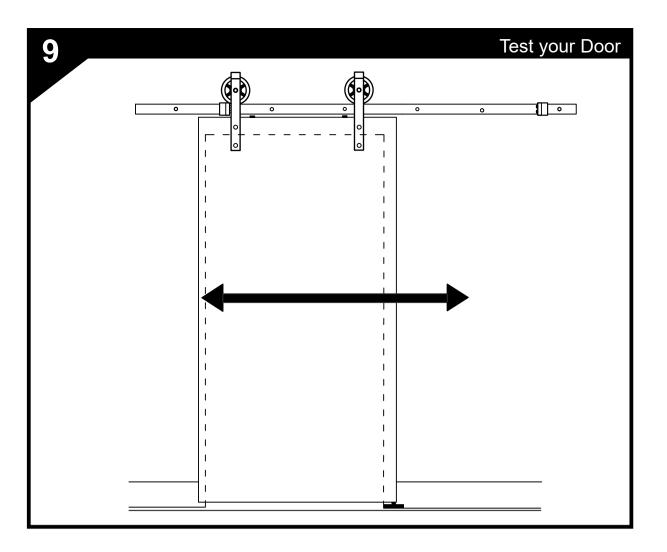

he vertical styles of your door





Anti Jump Disks keep your door from accidently coming off the Rail.

They are installed offset with the Screw outside the rail in case you need to remove the door later.

Once your installation is complete rotate the Disks under the rail and tighten down.



The Guide Stabilizes the door by keeping the bottom from Swinging. Kit includes both a Mortise (Grove in the bottom of the door) and a Non-Mortise option.

This step will require hanging and removing the door to measure and install the Guides



Hang the door and slide it into the Floor Guide then Rotate the Anti Jump Disks under the rail and tighten down the screws to lock them in place



Adjust your Door Stops to your desired position and lock down your Door Stops with the Allen Wrench Provided



Door should Slide smoothly in both Directions

## **Optional Accessories**

### Soft Close Adapter Kit

Each kit Contains a left and right Soft Closer that mounts behind the Rail and keeps children from slamming doors.

#### **Handles Interior and Exterior**

Handles make Opening and Closing the door easier



#### **Privacy Latch**

Especially important on bathroom doors



#### **Steel Door Guides**

Low Profile and Industrial look wall mount



### **Expansion Parts**

24" Rail Extensions, By-Bass brackets, Rail Joiners, Masonry Rail Mounts