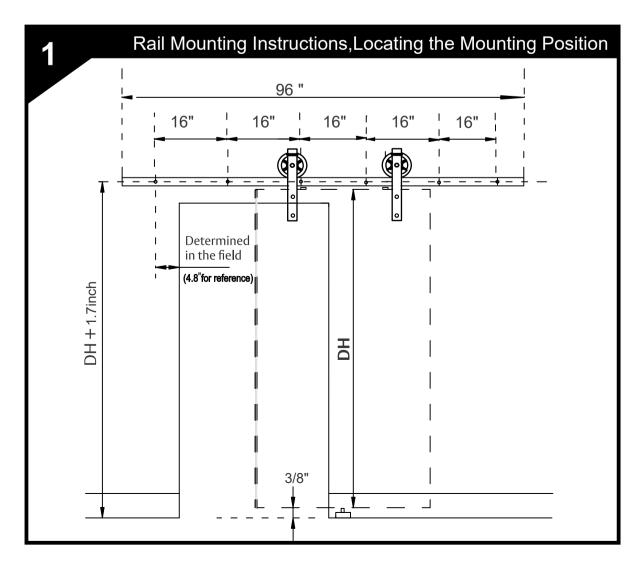

#### Parts Included:

DH = Door Height

Recommend that you layout your door and hardware on the floor first to determine spacing.

Measure twice Mount once

Rail must be level to keep door from moving by itself!

All Rail Mounts must be screwed into a solid Wood Header

Hanger position from the edge can vary based on your door design.

Position Shown is for a flat Surface Door you may have to Adjust to center Hanger onto the vertical styles of your door