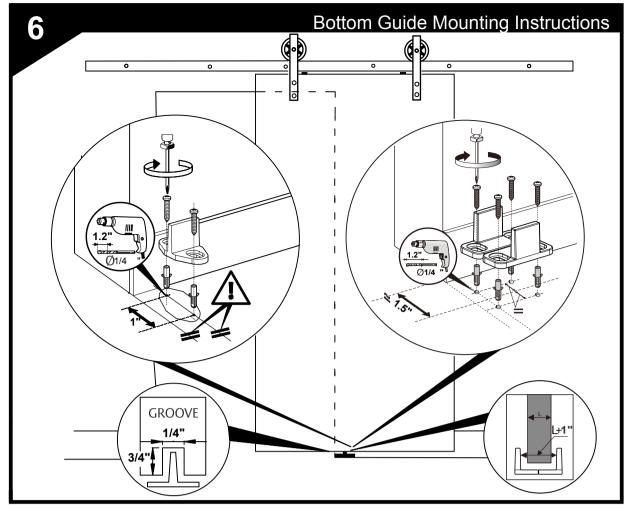

The Guide Stabilizes the door by keeping the bottom from Swinging. Kit includes both a Mortise (Grove in the bottom of the door) and a Non-Mortise option.

This step will require hanging and removing the door to measure and install the Guides