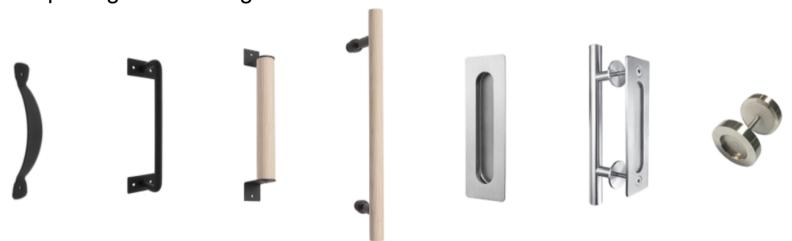

#### **Handles Interior and Exterior**

Handles make Opening and Closing the door easier