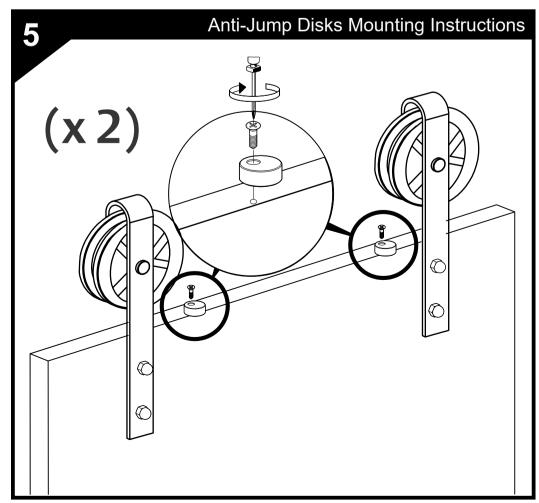

Anti Jump Disks keep your door from accidently coming off the Rail.

They are installed offset with the Screw outside the rail in case you need to remove the door later.

Once your installation is complete rotate the Disks under the rail and tighten down.