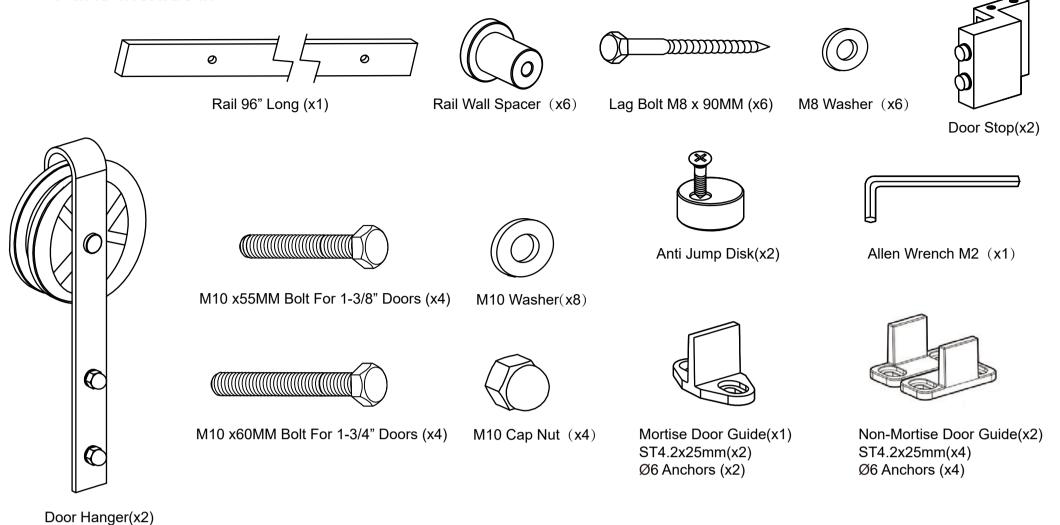

#### Parts Included:

DH = Door Height

Recommend that you layout your door and hardware on the floor first to determine spacing.

Measure twice Mount once

Rail must be level to keep door from moving by itself!