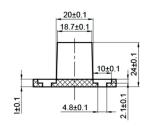

78-3/4"
- Strap Size: 1/4" Steel, 13-1/2" X 1-1/2"
  Material (Black): Steel
  - Material (Black): Steel (Stainless): Stainless Steel 304

### BOM:

- Rail 78-3/4" Long, Pre-Drilled for Mounting (1)
- Rail Spacer (5)
- Rail Mount Lag Bolts M8 x 90mm (5)
- Rail Mount Washer M8 (5)
- Large Wheel Bent Strap Hangers (2)
- Hanger Bolts for 1-3/8" Door M10 x 1.5 x 55mm (4)
- Hanger Bolts for 1-3/4" Door M10 x 1.5 x 60mm (4)
- Hanger Bolt Washers M10 (8)
- Hanger Bolt Cap Nuts M10 (4)
- Mortised Door Guide (1) with Screws ST4.2 x 25mm (2) Anchor  $\phi$ 6 (2)
- Non-Mortised Door Guide (2) with Screws ST4.2 x 25mm (4) Anchor φ6 (4)
- Anti Jump Disk with Screws ST4 x 25mm (2)
- Rail Door Stops Large (2)
- Allen Wrench M2 for Door Stops (1)



Mortise Floor Guide



Bent Strap Hanger - LG Wheel





Non-Mortise Floor Guide

# DRAWINGS:

T

A

Π

T

ΤŢ

T

ΤŢ

T

T

50±1.5

6±0.5

# HBD5001X78 BARN DOOR HARDWARE KIT - LARGE WHEEL BENT STRAP

## **DRAWINGS:**



Flat Rail 78.75"







Flat Rail Spacer



Anti Jump Disk