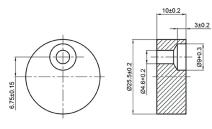

### BOM:

- Rail 78-3/4" Long, Pre-Drilled for Mounting (1)
- Rail Spacer (5)
- Rail Mount Lag Bolts M8 x 90mm (5)
- Rail Mount Washer M8 (5)
- Large Wheel Bent Strap Hangers (2)
- Hanger Bolts for 1-3/8" Door M10 x 1.5 x 55mm (4)
- Hanger Bolts for 1-3/4" Door M10 x 1.5 x 60mm (4)
- Hanger Bolt Washers M10 (8)
- Hanger Bolt Cap Nuts M10 (4)
- Mortised Door Guide (1) with Screws ST4.2 x 25mm (2) Anchor  $\phi$ 6 (2)
- Non-Mortised Door Guide (2) with Screws ST4.2 x 25mm (4) Anchor φ6 (4)
- Anti Jump Disk with Screws ST4 x 25mm (2)
- Rail Door Stops Large (2)
- Allen Wrench M2 for Door Stops (1)

## **DRAWINGS:**

Flat Rail 78.75"

Flat Rail Spacer

Anti Jump Disk