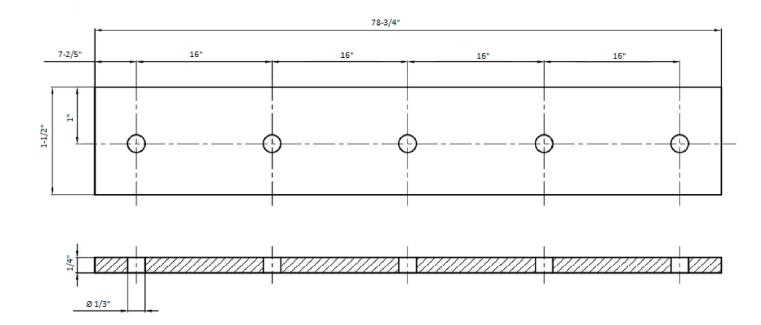

## FEATURES:

- POM Wheel 4-3/4" Diameter
- Steel 1-1/4" Diameter Roller Bearings
- Track Size: 1/4" Steel, 1-1/2" x 78-3/4"
- Strap Size: 1/4" Steel, 13-1/2" X 1-1/2"
  Material (Black): Steel
  - Material (Black): Steel (Stainless): Stainless Steel 304

### BOM:

- Rail 78-3/4" Long, Pre-Drilled for Mounting (1)
- Rail Spacer (5)
- Rail Mount Lag Bolts M8 x 90mm (5)
- Rail Mount Washer M8 (5)
- Large Wheel Bent Strap Hangers (2)
- Hanger Bolts for 1-3/8" Door M10 x 1.5 x 55mm (4)
- Hanger Bolts for 1-3/4" Door M10 x 1.5 x 60mm (4)
- Hanger Bolt Washers M10 (8)
- Hanger Bolt Cap Nuts M10 (4)
- Mortised Door Guide (1) with Screws ST4.2 x 25mm (2) Anchor  $\phi$ 6 (2)
- Non-Mortised Door Guide (2) with Screws ST4.2 x 25mm (4) Anchor φ6 (4)
- Anti Jump Disk with Screws ST4 x 25mm (2)
- Rail Door Stops Large (2)
- Allen Wrench M2 for Door Stops (1)

## **DRAWINGS:**

Flat Rail 78.75"

Flat Rail Spacer

Anti Jump Disk