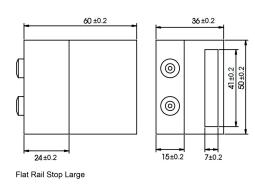

### BOM:

- Rail 78-3/4" Long, Pre-Drilled for Mounting (1)
- Rail Spacer (5)
- Rail Mount Lag Bolts M8 x 90mm (5)
- Rail Mount Washer M8 (5)
- Large Wheel Bent Strap Hangers (2)
- Hanger Bolts for 1-3/8" Door M10 x 1.5 x 55mm (4)
- Hanger Bolts for 1-3/4" Door M10 x 1.5 x 60mm (4)
- Hanger Bolt Washers M10 (8)
- Hanger Bolt Cap Nuts M10 (4)
- Mortised Door Guide (1) with Screws ST4.2 x 25mm (2) Anchor  $\phi$ 6 (2)
- Non-Mortised Door Guide (2) with Screws ST4.2 x 25mm (4) Anchor φ6 (4)
- Anti Jump Disk with Screws ST4 x 25mm (2)
- Rail Door Stops Large (2)
- Allen Wrench M2 for Door Stops (1)

## **DRAWINGS:**

Flat Rail 78.75"

Flat Rail Spacer

Anti Jump Disk