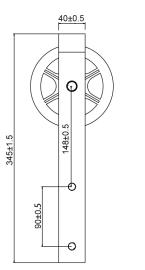

- Track Size: 1/4" Steel, 1-1/2" x 78-3/4"
- Strap Size: 1/4" Steel, 13-1/2" X 1-1/2"
  Material (Black): Steel
  - Material (Black): Steel (Stainless): Stainless Steel 304

### BOM:

- Rail 78-3/4" Long, Pre-Drilled for Mounting (1)
- Rail Spacer (5)
- Rail Mount Lag Bolts M8 x 90mm (5)
- Rail Mount Washer M8 (5)
- Large Wheel Bent Strap Hangers (2)
- Hanger Bolts for 1-3/8" Door M10 x 1.5 x 55mm (4)
- Hanger Bolts for 1-3/4" Door M10 x 1.5 x 60mm (4)
- Hanger Bolt Washers M10 (8)
- Hanger Bolt Cap Nuts M10 (4)
- Mortised Door Guide (1) with Screws ST4.2 x 25mm (2) Anchor  $\phi$ 6 (2)
- Non-Mortised Door Guide (2) with Screws ST4.2 x 25mm (4) Anchor φ6 (4)
- Anti Jump Disk with Screws ST4 x 25mm (2)
- Rail Door Stops Large (2)
- Allen Wrench M2 for Door Stops (1)



Mortise Floor Guide



Bent Strap Hanger - LG Wheel





Non-Mortise Floor Guide

# DRAWINGS:

T

A

Π

T

ΤŢ

T

ΤŢ

T

T

50±1.5

6±0.5

# HBD5001X78 BARN DOOR HARDWARE KIT - LARGE WHEEL BENT STRAP

## **DRAWINGS:**



Flat Rail 78.75"







Flat Rail Spacer



Anti Jump Disk