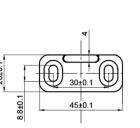

x 78-3/4"
- Strap Size: 1/4" Steel, 13-1/2" X 1-1/2"
  Material (Black): Steel
  - Material (Black): Steel (Stainless): Stainless Steel 304

### BOM:

- Rail 78-3/4" Long, Pre-Drilled for Mounting (1)
- Rail Spacer (5)
- Rail Mount Lag Bolts M8 x 90mm (5)
- Rail Mount Washer M8 (5)
- Large Wheel Bent Strap Hangers (2)
- Hanger Bolts for 1-3/8" Door M10 x 1.5 x 55mm (4)
- Hanger Bolts for 1-3/4" Door M10 x 1.5 x 60mm (4)
- Hanger Bolt Washers M10 (8)
- Hanger Bolt Cap Nuts M10 (4)
- Mortised Door Guide (1) with Screws ST4.2 x 25mm (2) Anchor  $\phi$ 6 (2)
- Non-Mortised Door Guide (2) with Screws ST4.2 x 25mm (4) Anchor φ6 (4)
- Anti Jump Disk with Screws ST4 x 25mm (2)
- Rail Door Stops Large (2)
- Allen Wrench M2 for Door Stops (1)



Mortise Floor Guide



Bent Strap Hanger - LG Wheel





Non-Mortise Floor Guide

# DRAWINGS:

T

A

Π

T

ΤŢ

T

ΤŢ

T

T

50±1.5

6±0.5

# HBD5001X78 BARN DOOR HARDWARE KIT - LARGE WHEEL BENT STRAP

## **DRAWINGS:**



Flat Rail 78.75"







Flat Rail Spacer



Anti Jump Disk