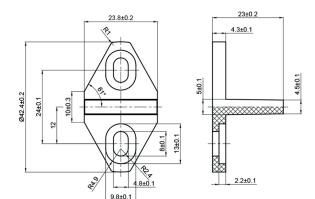

ameter Roller Bearings
- Track Size: 1/4" Steel, 1-1/2" x 78-3/4"
- Strap Size: 1/4" Steel, 13-1/2" X 1-1/2"
  Material (Black): Steel
  - Material (Black): Steel (Stainless): Stainless Steel 304

### BOM:

- Rail 78-3/4" Long, Pre-Drilled for Mounting (1)
- Rail Spacer (5)
- Rail Mount Lag Bolts M8 x 90mm (5)
- Rail Mount Washer M8 (5)
- Large Wheel Bent Strap Hangers (2)
- Hanger Bolts for 1-3/8" Door M10 x 1.5 x 55mm (4)
- Hanger Bolts for 1-3/4" Door M10 x 1.5 x 60mm (4)
- Hanger Bolt Washers M10 (8)
- Hanger Bolt Cap Nuts M10 (4)
- Mortised Door Guide (1) with Screws ST4.2 x 25mm (2) Anchor  $\phi$ 6 (2)
- Non-Mortised Door Guide (2) with Screws ST4.2 x 25mm (4) Anchor φ6 (4)
- Anti Jump Disk with Screws ST4 x 25mm (2)
- Rail Door Stops Large (2)
- Allen Wrench M2 for Door Stops (1)



Mortise Floor Guide



Bent Strap Hanger - LG Wheel





Non-Mortise Floor Guide

# DRAWINGS:

T

A

Π

T

ΤŢ

T

ΤŢ

T

T

50±1.5

6±0.5

# HBD5001X78 BARN DOOR HARDWARE KIT - LARGE WHEEL BENT STRAP

## **DRAWINGS:**



Flat Rail 78.75"







Flat Rail Spacer



Anti Jump Disk