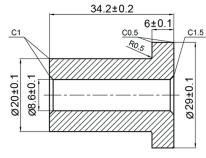

### BOM:

- Rail 78-3/4" Long, Pre-Drilled for Mounting (1)
- Rail Spacer (5)
- Rail Mount Lag Bolts M8 x 90mm (5)
- Rail Mount Washer M8 (5)
- Large Wheel Bent Strap Hangers (2)
- Hanger Bolts for 1-3/8" Door M10 x 1.5 x 55mm (4)
- Hanger Bolts for 1-3/4" Door M10 x 1.5 x 60mm (4)
- Hanger Bolt Washers M10 (8)
- Hanger Bolt Cap Nuts M10 (4)
- Mortised Door Guide (1) with Screws ST4.2 x 25mm (2) Anchor  $\phi$ 6 (2)
- Non-Mortised Door Guide (2) with Screws ST4.2 x 25mm (4) Anchor φ6 (4)
- Anti Jump Disk with Screws ST4 x 25mm (2)
- Rail Door Stops Large (2)
- Allen Wrench M2 for Door Stops (1)

## **DRAWINGS:**

Flat Rail 78.75"

Flat Rail Spacer

Anti Jump Disk