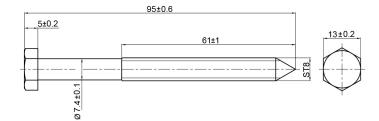

### BOM:

- Rail 78-3/4" Long, Pre-Drilled for Mounting (1)
- Rail Spacer (5)
- Rail Mount Lag Bolts M8 x 90mm (5)
- Rail Mount Washer M8 (5)
- Large Wheel Bent Strap Hangers (2)
- Hanger Bolts for 1-3/8" Door M10 x 1.5 x 55mm (4)
- Hanger Bolts for 1-3/4" Door M10 x 1.5 x 60mm (4)
- Hanger Bolt Washers M10 (8)
- Hanger Bolt Cap Nuts M10 (4)
- Mortised Door Guide (1) with Screws ST4.2 x 25mm (2) Anchor  $\phi$ 6 (2)
- Non-Mortised Door Guide (2) with Screws ST4.2 x 25mm (4) Anchor φ6 (4)
- Anti Jump Disk with Screws ST4 x 25mm (2)
- Rail Door Stops Large (2)
- Allen Wrench M2 for Door Stops (1)

## **DRAWINGS:**

Flat Rail 78.75"

Flat Rail Spacer

Anti Jump Disk