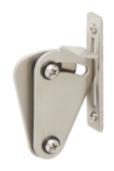

Mortise (Grove in the bottom of the door) and a Non-Mortise option.

This step will require hanging and removing the door to measure and install the Guides



Hang the door and slide it into the Floor Guide then Rotate the Anti Jump Disks under the rail and tighten down the screws to lock them in place



Adjust your Door Stops to your desired position and lock down your Door Stops with the Allen Wrench Provided



Door should Slide smoothly in both Directions

## **Optional Accessories**

### **Soft Close Adapter Kit**

Each kit Contains a left and right Soft Closer that mounts behind the Rail and keeps children from slamming doors.

#### **Handles Interior and Exterior**

Handles make Opening and Closing the door easier



#### **Privacy Latch**

Especially important on bathroom doors



#### **Steel Door Guides**

Low Profile and Industrial look wall mount



### **Expansion Parts**

24" Rail Extensions, By-Bass brackets, Rail Joiners, Masonry Rail Mounts