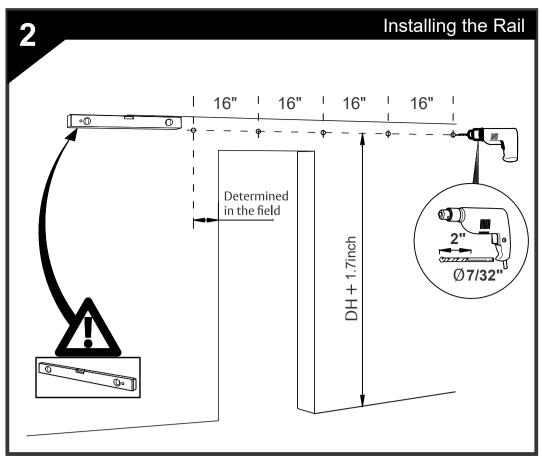

HBD5001X78\_Instructions Customer Service 1-800-221-3379

All Rail Mounts must be screwed into a solid Wood Header

Hanger position from the edge can vary based on your door design.

Position Shown is for a flat Surface Door you may have to Adjust to center Hanger onto the vertical styles of your door