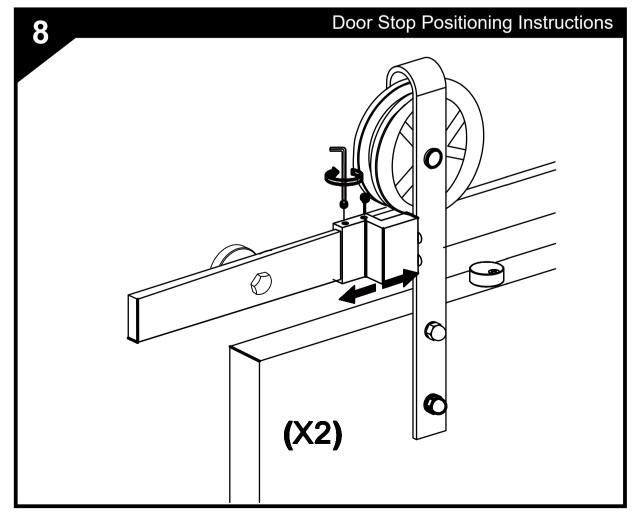

Hang the door and slide it into the Floor Guide then Rotate the Anti Jump Disks under the rail and tighten down the screws to lock them in place

Adjust your Door Stops to your desired position and lock down your Door Stops with the Allen Wrench Provided