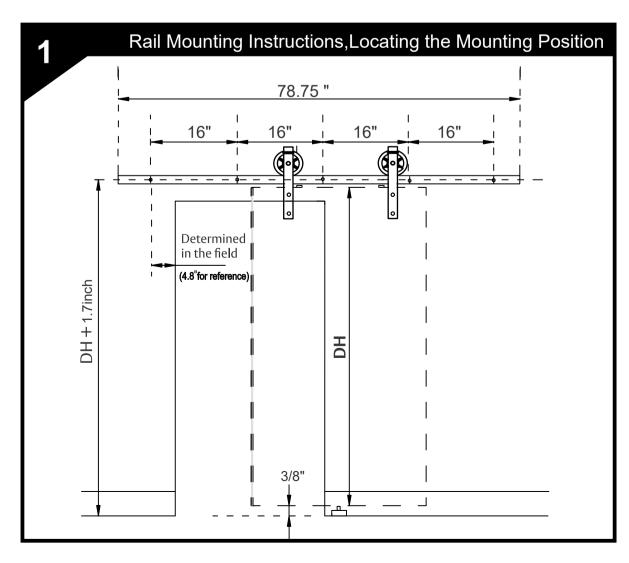

#### Parts Included:

DH = Door Height

Recommend that you layout your door and hardware on the floor first to determine spacing.

Measure twice Mount once

Rail must be level to keep door from moving by itself!

HBD5001X78\_Instructions Customer Service 1-800-221-3379

All Rail Mounts must be screwed into a solid Wood Header

Hanger position from the edge can vary based on your door design.

Position Shown is for a flat Surface Door you may have to Adjust to center Hanger onto the vertical styles of your door