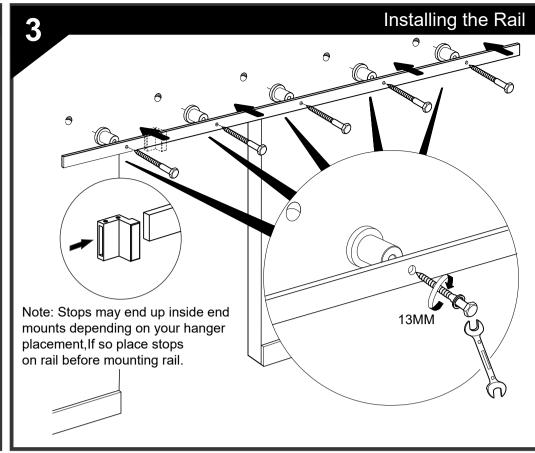

HBD5001X78\_Instructions Customer Service 1-800-221-3379

All Rail Mounts must be screwed into a solid Wood Header

Hanger position from the edge can vary based on your door design.

Position Shown is for a flat Surface Door you may have to Adjust to center Hanger onto the vertical styles of your door