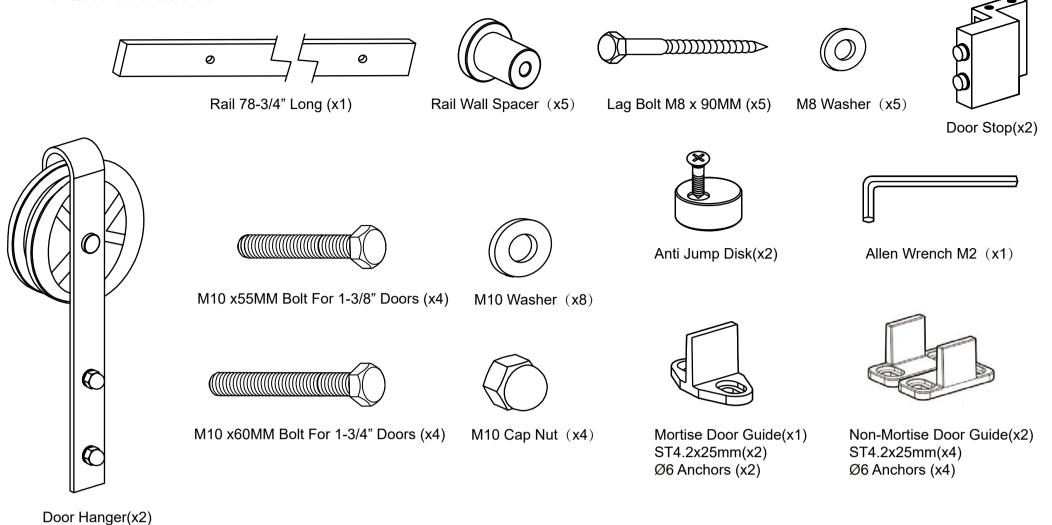

#### Parts Included:

DH = Door Height

Recommend that you layout your door and hardware on the floor first to determine spacing.

Measure twice Mount once

Rail must be level to keep door from moving by itself!