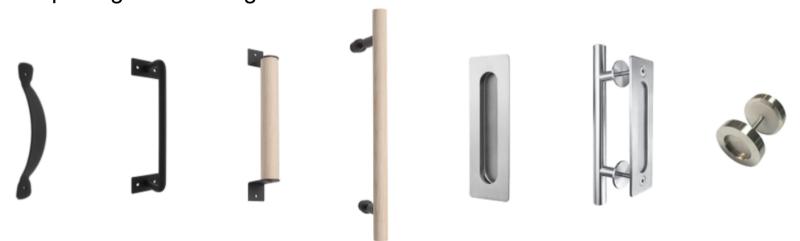

#### **Handles Interior and Exterior**

Handles make Opening and Closing the door easier