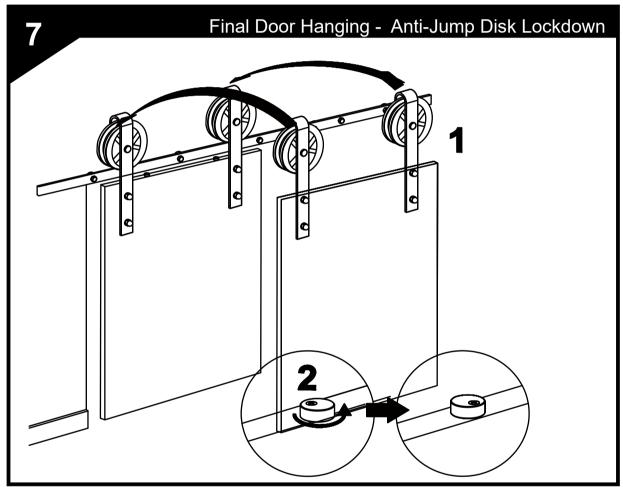

Anti Jump Disks keep your door from accidently coming off the Rail.

They are installed offset with the Screw outside the rail in case you need to remove the door later.

Once your installation is complete rotate the Disks under the rail and tighten down.

Hang the door and slide it into the Floor Guide then Rotate the Anti Jump Disks under the rail and tighten down the screws to lock them in place

Adjust your Door Stops to your desired position and lock down your Door Stops with the Allen Wrench Provided