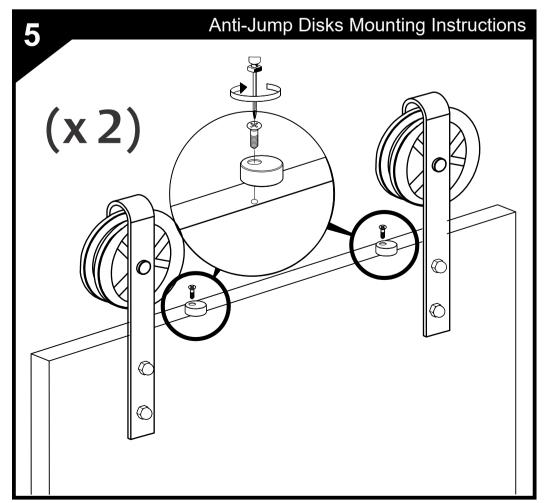

Anti Jump Disks keep your door from accidently coming off the Rail.

They are installed offset with the Screw outside the rail in case you need to remove the door later.

Once your installation is complete rotate the Disks under the rail and tighten down.