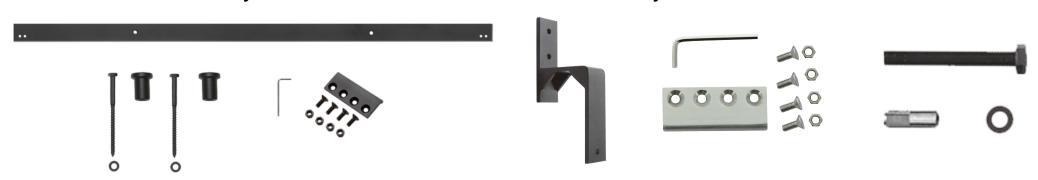

#### Parts Included:

DH = Door Height

Recommend that you layout your door and hardware on the floor first to determine spacing.

Measure twice Mount once

Rail must be level to keep door from moving by itself!

### **Expansion Parts**

24" Rail Extensions, By-Bass brackets, Rail Joiners, Masonry Rail Mounts