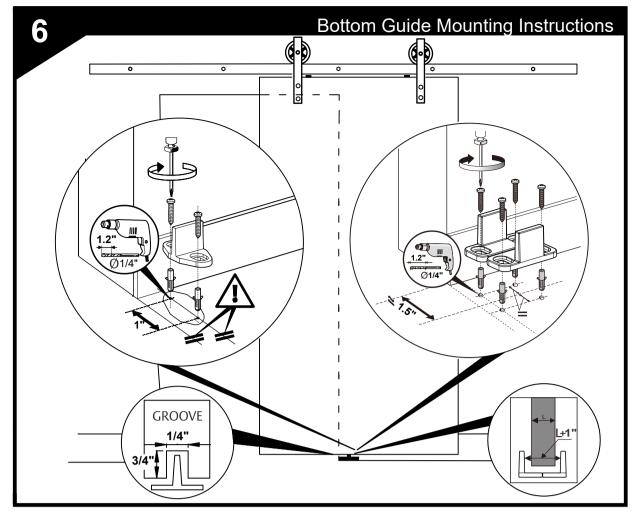

The Guide Stabilizes the door by keeping the bottom from Swinging. Kit includes both a Mortise (Grove in the bottom of the door) and a Non-Mortise option.

This step will require hanging and removing the door to measure and install the Guides