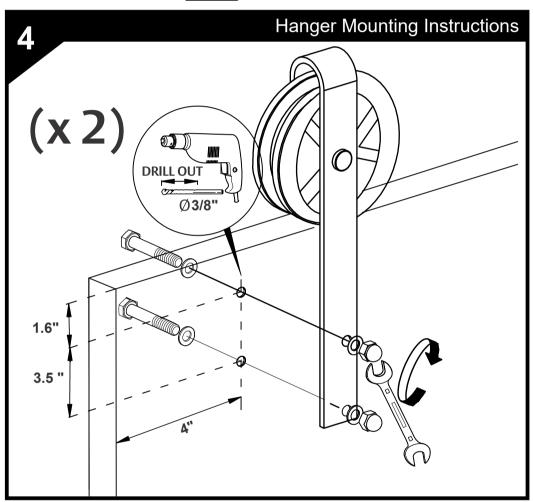

HBD5001X78\_Instructions Customer Service 1-800-221-3379

All Rail Mounts must be screwed into a solid Wood Header

Hanger position from the edge can vary based on your door design.

Position Shown is for a flat Surface Door you may have to Adjust to center Hanger onto the vertical styles of your door