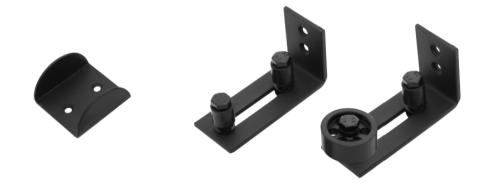

The Guide Stabilizes the door by keeping the bottom from Swinging. Kit includes both a Mortise (Grove in the bottom of the door) and a Non-Mortise option.

This step will require hanging and removing the door to measure and install the Guides

#### **Steel Door Guides**

Low Profile and Industrial look wall mount